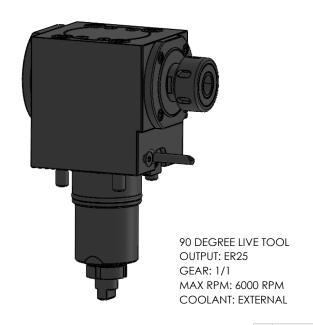

PROPRIETARY AND CONFIDENTIAL

|                       | NAME | DATE     | 90 DEGREE LIVE TOOL ER25 OUTPUT |             |              |      |
|-----------------------|------|----------|---------------------------------|-------------|--------------|------|
| DRAWN                 | BT   | 1/5/2021 |                                 | LYNDE       |              |      |
| NOTES:<br>Ref# AG1393 |      |          | NIKKEN                          |             |              |      |
|                       |      |          | SIZE                            | DWG. NO.    |              | REV. |
|                       |      |          | Α                               | NK103-16000 |              |      |
|                       |      |          | SCALE                           | 1:2         | SHEET 1 OF 1 |      |