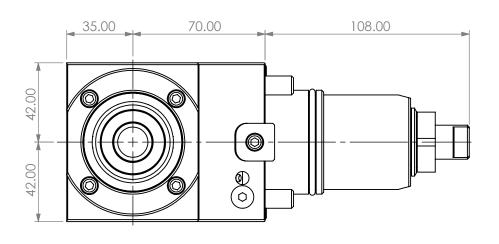

PROPRIETARY AND CONFIDENTIAL

|                       | NAME | DATE     | 90 DEGREE LIVE TOOL ER25 OUTPUT |             |              |      |
|-----------------------|------|----------|---------------------------------|-------------|--------------|------|
| DRAWN                 | BT   | 1/5/2021 |                                 | LYNDE       |              |      |
| NOTES:<br>Ref# AG1393 |      |          | NIKKEN                          |             |              |      |
|                       |      |          | SIZE                            | DWG. NO.    |              | REV. |
|                       |      |          | Α                               | NK103-16000 |              |      |
|                       |      |          | SCALE                           | 1:2         | SHEET 1 OF 1 |      |