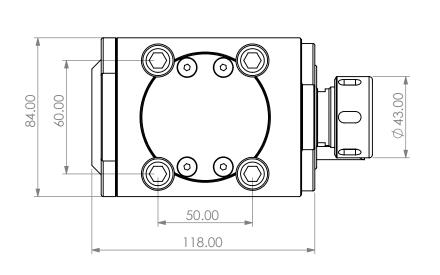

PROPRIETARY AND CONFIDENTIAL

|                       | NAME | DATE     | 90 DEGREE LIVE TOOL ER25 OUTPUT |             |              |      |
|-----------------------|------|----------|---------------------------------|-------------|--------------|------|
| DRAWN                 | BT   | 1/5/2021 |                                 | LYNDE       |              |      |
| NOTES:<br>Ref# AG1393 |      |          | NIKKEN                          |             |              |      |
|                       |      |          | SIZE                            | DWG. NO.    |              | REV. |
|                       |      |          | Α                               | NK103-16000 |              |      |
|                       |      |          | SCALE                           | 1:2         | SHEET 1 OF 1 |      |