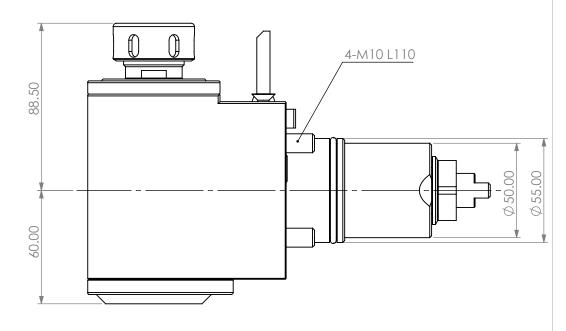

PROPRIETARY AND CONFIDENTIAL

|                       | NAME | DATE     | 90 DEGREE LIVE TOOL ER25 OUTPUT |             |              |      |
|-----------------------|------|----------|---------------------------------|-------------|--------------|------|
| DRAWN                 | BT   | 1/5/2021 |                                 | LYNDE       |              |      |
| NOTES:<br>Ref# AG1393 |      |          | NIKKEN                          |             |              |      |
|                       |      |          | SIZE                            | DWG. NO.    |              | REV. |
|                       |      |          | Α                               | NK103-16000 |              |      |
|                       |      |          | SCALE                           | 1:2         | SHEET 1 OF 1 |      |