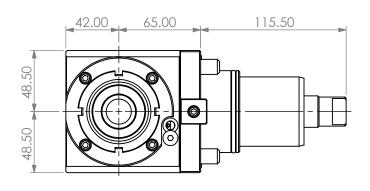

|        | NAME | DATE     |        | 90 DEGREE LIVE TOOL ER32 OUTPUT |       |  |  |  |
|--------|------|----------|--------|---------------------------------|-------|--|--|--|
| DRAWN  | BT   | 1/5/2021 |        | LYNDEX                          |       |  |  |  |
| NOTES: |      |          | NIKKEN |                                 |       |  |  |  |
|        |      |          | SIZE   | DWG. NO.<br>NK105-3300          | 33000 |  |  |  |
|        |      |          |        | SCALE 1:3 SHEET 1 OF 1          |       |  |  |  |
|        |      |          |        |                                 |       |  |  |  |