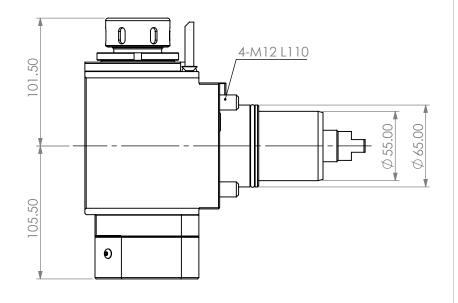

|        | NAME | DATE     |        | 90 DEGREE LIVE TOOL ER32 OUTPUT |       |  |  |  |
|--------|------|----------|--------|---------------------------------|-------|--|--|--|
| DRAWN  | BT   | 1/5/2021 |        | LYNDEX                          |       |  |  |  |
| NOTES: |      |          | NIKKEN |                                 |       |  |  |  |
|        |      |          | SIZE   | DWG. NO.<br>NK105-3300          | 33000 |  |  |  |
|        |      |          |        | SCALE 1:3 SHEET 1 OF 1          |       |  |  |  |
|        |      |          |        |                                 |       |  |  |  |