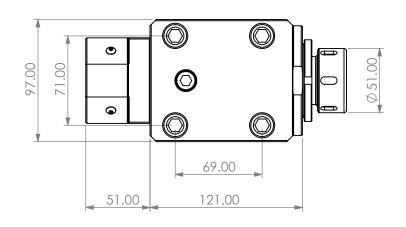

|        | NAME | DATE     |        | 90 DEGREE LIVE TOOL ER32 OUTPUT |       |  |  |  |
|--------|------|----------|--------|---------------------------------|-------|--|--|--|
| DRAWN  | BT   | 1/5/2021 |        | LYNDEX                          |       |  |  |  |
| NOTES: |      |          | NIKKEN |                                 |       |  |  |  |
|        |      |          | SIZE   | DWG. NO.<br>NK105-3300          | 33000 |  |  |  |
|        |      |          |        | SCALE 1:3 SHEET 1 OF 1          |       |  |  |  |
|        |      |          |        |                                 |       |  |  |  |