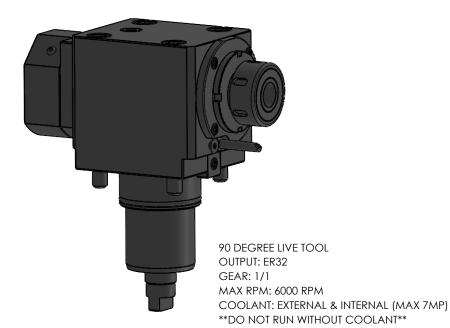

|        | NAME | DATE     |        | 90 DEGREE LIVE TOOL ER32 OUTPUT |       |  |  |  |
|--------|------|----------|--------|---------------------------------|-------|--|--|--|
| DRAWN  | BT   | 1/5/2021 |        | LYNDEX                          |       |  |  |  |
| NOTES: |      |          | NIKKEN |                                 |       |  |  |  |
|        |      |          | SIZE   | DWG. NO.<br>NK105-3300          | 33000 |  |  |  |
|        |      |          |        | SCALE 1:3 SHEET 1 OF 1          |       |  |  |  |
|        |      |          |        |                                 |       |  |  |  |