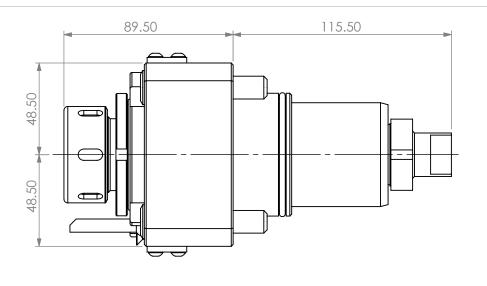

STRAIGHT LIVE TOOL OUTPUT: ER32 GEAR: 1/1

MAX RPM: 6000 RPM

COOLANT: EXTERNAL & INTERNAL (MAX 7MP)

\*\*DO NOT RUN WITHOUT COOLANT\*\*

| ITEM | PART NO.    | DESC.                   | QTY. |  |  |  |
|------|-------------|-------------------------|------|--|--|--|
| 1    | NA32        | Bearing collet nut ER32 | 1    |  |  |  |
| 2    | FK-8        | Nut wrench              | 1    |  |  |  |
| 3    | FK-9        | Spindle wrench          | 1    |  |  |  |
| 4    | NK103-10140 | Coolant Nozzle          | 1    |  |  |  |
| 5    |             |                         |      |  |  |  |