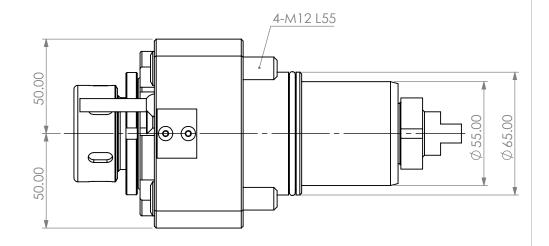

STRAIGHT LIVE TOOL OUTPUT: ER32 GEAR: 1/1

MAX RPM: 6000 RPM

COOLANT: EXTERNAL & INTERNAL (MAX 7MP)

\*\*DO NOT RUN WITHOUT COOLANT\*\*

| ITEM | PART NO.    | DESC.                   | QTY. |  |  |  |
|------|-------------|-------------------------|------|--|--|--|
| 1    | NA32        | Bearing collet nut ER32 | 1    |  |  |  |
| 2    | FK-8        | Nut wrench              | 1    |  |  |  |
| 3    | FK-9        | Spindle wrench          | 1    |  |  |  |
| 4    | NK103-10140 | Coolant Nozzle          | 1    |  |  |  |
| 5    |             |                         |      |  |  |  |