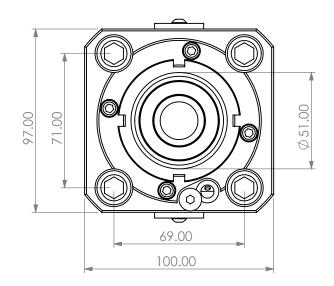

STRAIGHT LIVE TOOL OUTPUT: ER32 GEAR: 1/1

MAX RPM: 6000 RPM

COOLANT: EXTERNAL & INTERNAL (MAX 7MP)

\*\*DO NOT RUN WITHOUT COOLANT\*\*

| ITEM | PART NO.    | DESC.                   | QTY. |  |  |  |
|------|-------------|-------------------------|------|--|--|--|
| 1    | NA32        | Bearing collet nut ER32 | 1    |  |  |  |
| 2    | FK-8        | Nut wrench              | 1    |  |  |  |
| 3    | FK-9        | Spindle wrench          | 1    |  |  |  |
| 4    | NK103-10140 | Coolant Nozzle          | 1    |  |  |  |
| 5    |             |                         |      |  |  |  |