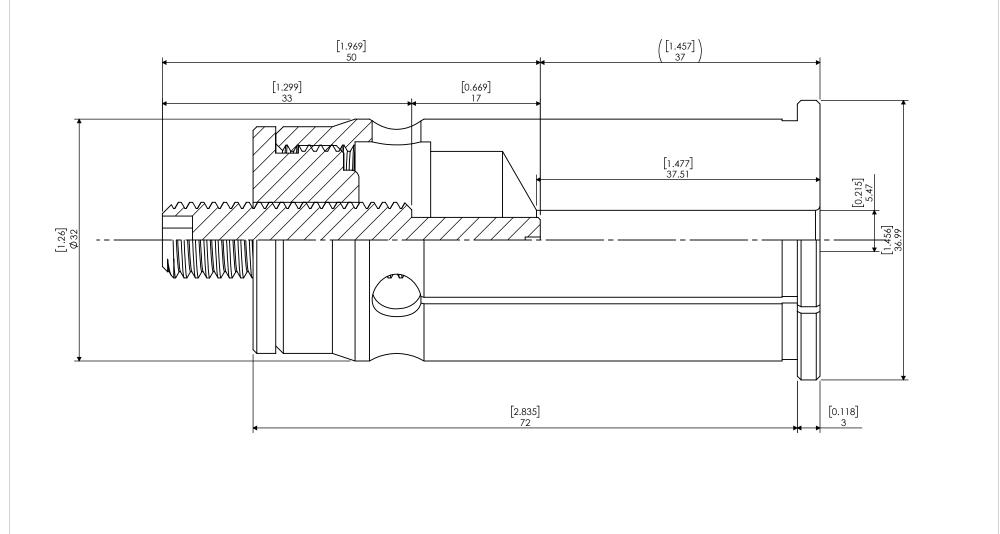

|  |                                                                                                                                        | RY AND CONFIDENTIAL                                                |        | NAME | DATE      |    | Str-Adj Collet/Sleeve OD32mm ID5/16" |  |              | /16" |
|--|----------------------------------------------------------------------------------------------------------------------------------------|--------------------------------------------------------------------|--------|------|-----------|----|--------------------------------------|--|--------------|------|
|  |                                                                                                                                        |                                                                    | DRAWN  | BT   | 12/28/202 | 21 |                                      |  |              |      |
|  | DRAWING IS TH                                                                                                                          | ON CONTAINED IN THIS<br>IE SOLE PROPERTY OF<br>I. ANY REPRODUCTION | NOTES: |      |           |    | NIKKEN                               |  |              |      |
|  | IN PART OR AS A WHOLE WITHOUT THE<br>WRITTEN PERMISSION OF LYNDEX NIKKEN<br>IS PROHIBTED. DRAWING SUBJECT TO<br>CHANGE WITHOUT NOTICE. |                                                                    |        |      |           |    | SIZE DWG. NO.<br>NK32-5/16           |  | REV.         |      |
|  |                                                                                                                                        |                                                                    |        |      |           |    | SCALE 2:1                            |  | SHEET 1 OF 1 |      |
|  |                                                                                                                                        | 2                                                                  |        |      |           |    | 1                                    |  |              |      |