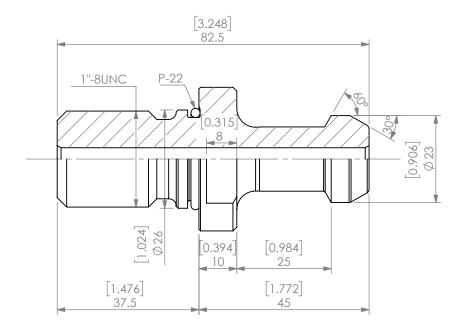

| PROPRIETARY AND CONFIDENTIAL  THE INFORMATION CONTAINED IN THIS DRAWING IS THE SOLE PROPERTY OF LYNDEX NIKKEN. ANY REPRODUCTION IN PART OR AS A WHOLE WITHOUT THE WRITTEN PERMISSION OF LYNDEX NIKKEN IS PROHIBITED. DRAWING SUBJECT TO CHANGE WITHOUT NOTICE. |        | NAME | DATE     |        | CAT50 PULL STUD       |              |      |
|----------------------------------------------------------------------------------------------------------------------------------------------------------------------------------------------------------------------------------------------------------------|--------|------|----------|--------|-----------------------|--------------|------|
|                                                                                                                                                                                                                                                                | DRAWN  | BT   | 3/8/2021 |        | LYNDE                 |              |      |
|                                                                                                                                                                                                                                                                | NOTES: |      |          | NIKKEN |                       |              |      |
|                                                                                                                                                                                                                                                                |        |      |          | SIZE   | DWG. NO.<br>PS-B61-EU |              | REV. |
|                                                                                                                                                                                                                                                                |        |      |          | SCAL   | E 1:1                 | SHEET 1 OF 1 |      |