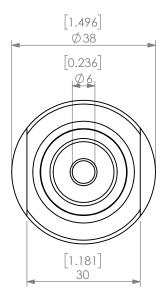

| PROPRIETARY AND CONFIDENTIAL  THE INFORMATION CONTAINED IN THIS DRAWING IS THE SOLE PROPERTY OF LYNDEX NIKKEN. ANY REPRODUCTION IN PART OR AS A WHOLE WITHOUT THE WRITTEN PERMISSION OF LYNDEX NIKKEN IS PROHIBITED. DRAWING SUBJECT TO CHANGE WITHOUT NOTICE. |        | NAME | DATE     |        | CAT50 PULL STUD       |              |      |
|----------------------------------------------------------------------------------------------------------------------------------------------------------------------------------------------------------------------------------------------------------------|--------|------|----------|--------|-----------------------|--------------|------|
|                                                                                                                                                                                                                                                                | DRAWN  | BT   | 3/8/2021 |        | LYNDE                 |              |      |
|                                                                                                                                                                                                                                                                | NOTES: |      |          | NIKKEN |                       |              |      |
|                                                                                                                                                                                                                                                                |        |      |          | SIZE   | DWG. NO.<br>PS-B61-EU |              | REV. |
|                                                                                                                                                                                                                                                                |        |      |          | SCAL   | E 1:1                 | SHEET 1 OF 1 |      |