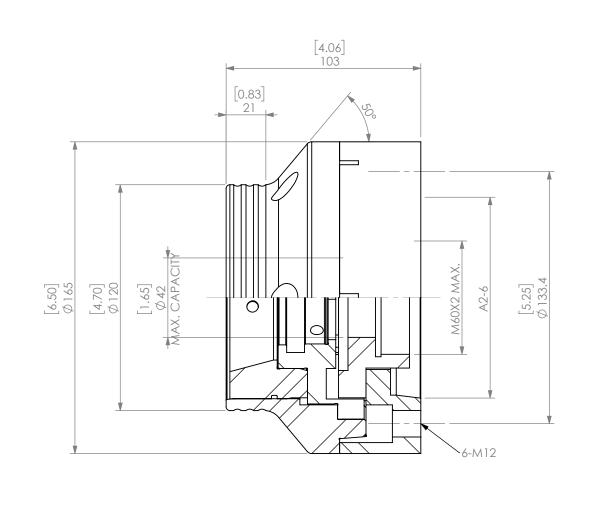

SCALE: 1/3

|      | •    |          | Notes:                                                  | UNLESS OTHERWISE SPECIFIED:                                      |                                                                                                                                                                                                      | NAME | DATE                       | 0.050 | 10 CEDIEC DE 1 D | 1510711407  |
|------|------|----------|---------------------------------------------------------|------------------------------------------------------------------|------------------------------------------------------------------------------------------------------------------------------------------------------------------------------------------------------|------|----------------------------|-------|------------------|-------------|
| REV. | DATE | APPROVED | INCLUDED: REMOVABLE BACKSTOP<br>OPTIONAL: QCFC42-WRENCH | DIMENSIONS ARE IN MM [INCH]                                      | DRAWN                                                                                                                                                                                                | AR   | 1/8/2021                   | QCFC  | C42 SERIES DEAD  | LENGTH A2-6 |
|      |      |          | MAX. RPM: 7.000                                         | TOLERANCES:<br>FRACTIONAL±                                       | CHECKED                                                                                                                                                                                              |      |                            |       |                  |             |
|      |      |          | MAX. INPUT PRESSURE: 35kN                               | ANGULAR: MACH ± BEND ± TWO PLACE DECIMAL ± THREE PLACE DECIMAL ± | ENG APPR.                                                                                                                                                                                            |      |                            |       |                  |             |
|      |      |          |                                                         |                                                                  | MFG APPR.                                                                                                                                                                                            |      |                            |       | IIKKE            |             |
|      |      |          |                                                         | INTERPRET GEOMETRIC                                              | Q.A.                                                                                                                                                                                                 |      |                            |       | IINNE            |             |
|      |      |          |                                                         | THIRD ANGLE PROJECTION                                           | PROPRIETARY AND CONFIDENTIAL THE INFORMATION CONTAINED IN THIS DRAWING IS THE SOLE PROPERTY OF LYNDEX NIKKEN. ANY REPRODUCTION IN PART OR AS A WHOLE WITHOUT THE WRITTEN PERMISSION OF LYNDEX NIKKEN |      | SIZE DWG. NO.  QCC-DL42-A6 |       | REV              |             |
|      |      |          |                                                         |                                                                  | IS PROHIBITED.                                                                                                                                                                                       |      | SCALE: 1:2                 |       | SHEET 1 OF       |             |
| 5    | 1    |          | 1                                                       | 3                                                                |                                                                                                                                                                                                      |      | 2                          |       |                  | 1           |