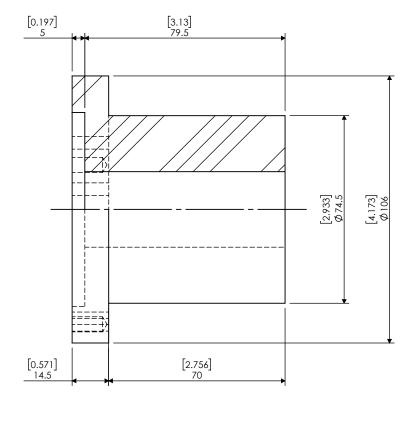

| PROPRIETARY AND CONFIDENTIAL THE INFORMATION CONTAINED IN THIS DRAWING IS THE SOLE PROPERTY OF LYNDEX NIKKEN. ANY REPRODUCTION IN PART OR AS A WHOLE WITHOUT THE WRITTEN PERMISSION OF LYNDEX NIKKEN IS PROHIBITED. DRAWING SUBJECT TO CHANGE WITHOUT NOTICE. |        | NAME DATE |          |   | 42 SERIES DEAD LENGTH BLANK ADAPTER |                         |              |      |
|---------------------------------------------------------------------------------------------------------------------------------------------------------------------------------------------------------------------------------------------------------------|--------|-----------|----------|---|-------------------------------------|-------------------------|--------------|------|
|                                                                                                                                                                                                                                                               | DRAWN  | ВТ        | 6/21/202 | 2 | IVNDEX                              |                         |              |      |
|                                                                                                                                                                                                                                                               | NOTES: |           |          |   | NIKKEN                              |                         |              |      |
|                                                                                                                                                                                                                                                               |        |           |          |   | SIZE                                | DWG. NO.<br>QCC-DL42-AE | OPT          | REV. |
|                                                                                                                                                                                                                                                               |        |           |          |   | SCALE                               | 1:1.5                   | SHEET 1 OF 1 |      |