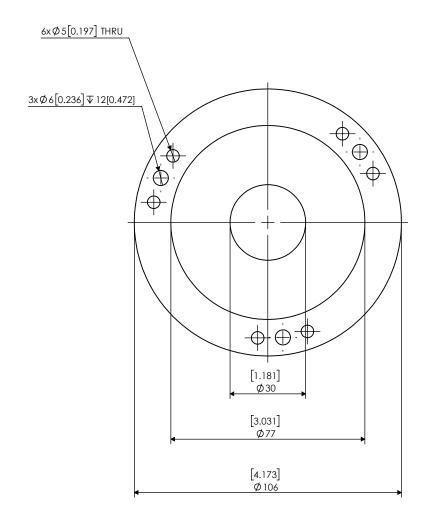

| PROPRIETARY AND CONFIDENTIAL THE INFORMATION CONTAINED IN THIS DRAWING IS THE SOLE PROPERTY OF LYNDEX NIKKEN. ANY REPRODUCTION IN PART OR AS A WHOLE WITHOUT THE WRITTEN PERMISSION OF LYNDEX NIKKEN IS PROHIBITED. DRAWING SUBJECT TO CHANGE WITHOUT NOTICE. |        | NAME DATE |          |   | 42 SERIES DEAD LENGTH BLANK ADAPTER |                         |              |      |
|---------------------------------------------------------------------------------------------------------------------------------------------------------------------------------------------------------------------------------------------------------------|--------|-----------|----------|---|-------------------------------------|-------------------------|--------------|------|
|                                                                                                                                                                                                                                                               | DRAWN  | ВТ        | 6/21/202 | 2 | IVNDEX                              |                         |              |      |
|                                                                                                                                                                                                                                                               | NOTES: |           |          |   | NIKKEN                              |                         |              |      |
|                                                                                                                                                                                                                                                               |        |           |          |   | SIZE                                | DWG. NO.<br>QCC-DL42-AE | OPT          | REV. |
|                                                                                                                                                                                                                                                               |        |           |          |   | SCALE                               | 1:1.5                   | SHEET 1 OF 1 |      |