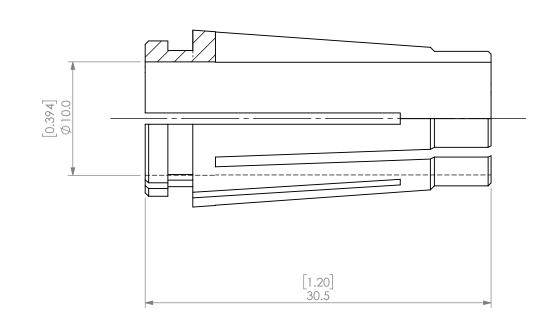

| PROPRIETARY AND CONFIDENTIAL THE INFORMATION CONTAINED IN THIS DRAWING IS THE SOLE PROPERTY OF LYNDEX NIKEM, ANY REPRODUCTION  |        | NAME | DATE      |        | SK10 COOLANT COLLET 10mm |     |              |  |
|--------------------------------------------------------------------------------------------------------------------------------|--------|------|-----------|--------|--------------------------|-----|--------------|--|
|                                                                                                                                | DRAWN  | AM   | 10/6/2020 |        |                          | DEX |              |  |
|                                                                                                                                | NOTES: |      |           | NIKKEN |                          |     |              |  |
| IN PART OR AS A WHOLE WITHOUT THE WRITTEN PERMISSION OF LYNDEX NIKKEN IS PROHIBITED. DRAWING SUBJECT TO CHANGE WITHOUT NOTICE. |        |      |           | SIZE   | DWG. NO.<br>SK10-10AC    |     | REV.         |  |
|                                                                                                                                |        |      |           | SCAL   | E 3:1                    |     | SHEET 1 OF 1 |  |