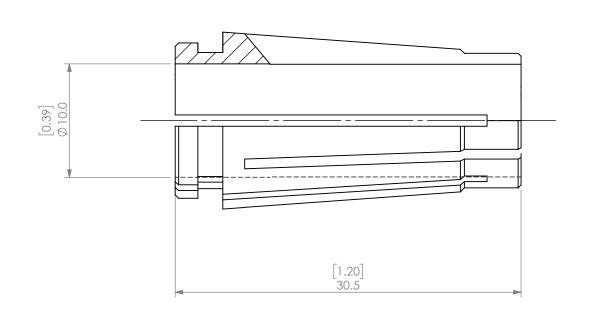

|  | PROPRIETARY AND CONFIDENTIAL THE INFORMATION CONTAINED IN THIS DRAWING IS THE SOLE PROPERTY OF LYNDEX NIKKEN. ANY REPRODUCTION IN PART OR AS A WHOLE WITHOUT THE WRITTEN PERMISSION OF LYNDEX NIKKEN IS PROHIBITED. DRAWING SUBJECT TO CHANGE WITHOUT NOTICE. |        | NAME DATE |           |       | SK10 COLLET 10mm |          |              |      |  |
|--|---------------------------------------------------------------------------------------------------------------------------------------------------------------------------------------------------------------------------------------------------------------|--------|-----------|-----------|-------|------------------|----------|--------------|------|--|
|  |                                                                                                                                                                                                                                                               | DRAWN  | AM        | 10/6/2020 |       | LYNDEX           |          |              |      |  |
|  |                                                                                                                                                                                                                                                               | NOTES: |           |           |       | NIKKEN           |          |              |      |  |
|  |                                                                                                                                                                                                                                                               |        |           |           | SIZE  | DWG. NO.         | SK10-10A |              | REV. |  |
|  |                                                                                                                                                                                                                                                               |        |           |           | SCALE | 3:1              |          | SHEET 1 OF 1 |      |  |