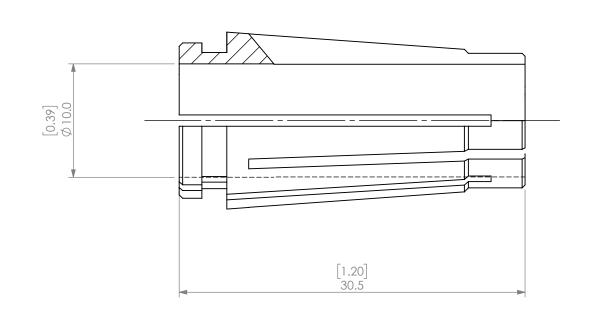

|  | PROPRIETARY AND CONFIDENTIAL THE INFORMATION CONTAINED IN THIS DRAWING IS THE SOLE PROPERTY OF LYNDEX NIKKEN. ANY REPRODUCTION IN PART OR AS A WHOLE WITHOUT THE WRITTEN PERMISSION OF LYNDEX NIKKEN IS PROHIBITED. DRAWING SUBJECT TO CHANGE WITHOUT NOTICE. |        | NAME DATE |           |                     | SK10 COLLET 10mm |  |              |  |  |
|--|---------------------------------------------------------------------------------------------------------------------------------------------------------------------------------------------------------------------------------------------------------------|--------|-----------|-----------|---------------------|------------------|--|--------------|--|--|
|  |                                                                                                                                                                                                                                                               | DRAWN  | AM        | 10/6/2020 |                     | LYNDEX           |  |              |  |  |
|  |                                                                                                                                                                                                                                                               | NOTES: |           |           | NIKKEN              |                  |  |              |  |  |
|  |                                                                                                                                                                                                                                                               |        |           | SIZE      | DWG. NO.<br>SK10-10 |                  |  | REV.         |  |  |
|  |                                                                                                                                                                                                                                                               |        |           |           | SCALE               | 3:1              |  | SHEET 1 OF 1 |  |  |