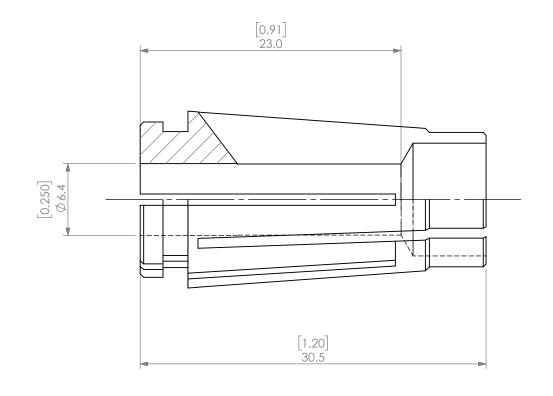

|                                                                                                  | PROPRIETARY AND CONFIDENTIAL THE INFORMATION CONTAINED IN THIS TRAWNING IS THE SOLE PROPERTY OF LYNDEX NIKKEN, ANY REPRODUCTION IN PART OR AS A WHOLE WITHOUT THE |                                              | NAME | DATE    |     |        | SK10 COOLANT | COLLET 1/4"          |     |      |
|--------------------------------------------------------------------------------------------------|-------------------------------------------------------------------------------------------------------------------------------------------------------------------|----------------------------------------------|------|---------|-----|--------|--------------|----------------------|-----|------|
|                                                                                                  |                                                                                                                                                                   | DRAWN                                        | AM   | 10/6/20 | 020 |        | IVNDEX       |                      |     |      |
|                                                                                                  |                                                                                                                                                                   | NOTES:                                       |      |         |     | NIKKEN |              |                      |     |      |
| IN PART OR AS A WHOLE W WRITTEN PERMISSION OF LY IS PROHIBITED, DRAWING SI CHANGE WITHOUT NOTICE |                                                                                                                                                                   | SSION OF LYNDEX NIKKEN<br>DRAWING SUBJECT TO |      |         |     |        | SIZE         | DWG. NO.<br>SK10-1_4 | 1AC | REV. |
|                                                                                                  |                                                                                                                                                                   |                                              |      |         |     | SCALE  | 3:1          | SHEET 1 OF           |     |      |
|                                                                                                  |                                                                                                                                                                   |                                              |      |         |     |        |              |                      |     |      |