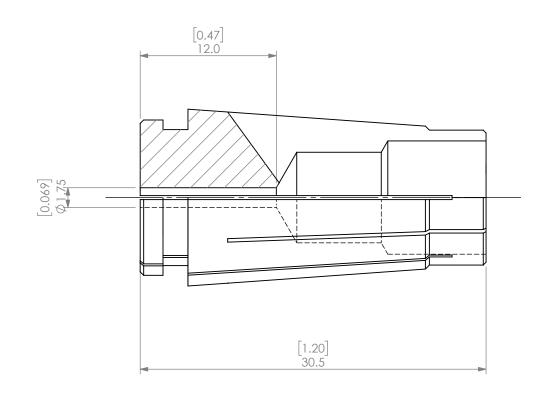

|  | PROPRIETARY AND CONFIDENTIAL THE INFORMATION CONTAINED IN THIS DRAWING IS THE SOLE PROPERTY OF LYNDEX NIKKEN. ANY REPRODUCTION IN PART OR AS A WHOLE WITHOUT THE WRITTEN PERMISSION OF LYNDEX NIKKEN IS PROHIBITED. DRAWING SUBJECT TO CHANGE WITHOUT NOTICE. |        | NAME | DATE     |       | SK10 COLLET 1.75mm |  |              |      |  |
|--|---------------------------------------------------------------------------------------------------------------------------------------------------------------------------------------------------------------------------------------------------------------|--------|------|----------|-------|--------------------|--|--------------|------|--|
|  |                                                                                                                                                                                                                                                               | DRAWN  | AM   | 10/6/202 | 20    | IVNDEX             |  |              |      |  |
|  |                                                                                                                                                                                                                                                               | NOTES: |      |          |       | NIKKEN             |  |              |      |  |
|  |                                                                                                                                                                                                                                                               |        |      |          | SIZE  | DWG. NO. SK10-1.75 |  |              | REV. |  |
|  |                                                                                                                                                                                                                                                               |        |      |          | SCALE | 3:1                |  | SHEET 1 OF 1 |      |  |
|  |                                                                                                                                                                                                                                                               |        |      |          |       |                    |  |              |      |  |