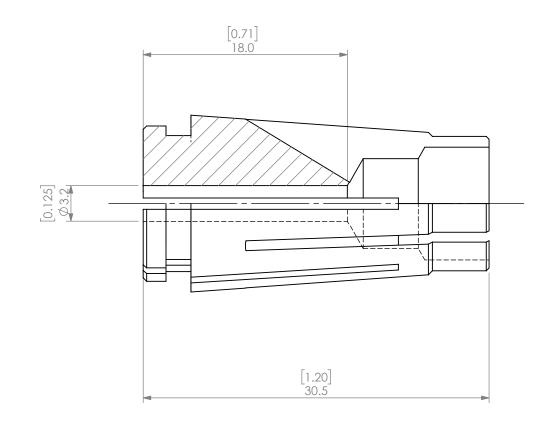

|  | PROPRIETARY AND CONFIDENTIAL THE INFORMATION CONTAINED IN THIS DRAWING IS THE SOLE PROPERTY OF LYNDEX NIKKEN. ANY REPRODUCTION IN PART OR AS A WHOLE WITHOUT THE WRITTEN PERMISSION OF LYNDEX NIKKEN IS PROHIBITED. DRAWING SUBJECT TO CHANGE WITHOUT NOTICE. |        | NAME | DATE     |      | SK10 COOLA             | ANT COLLET 1/8" |      |  |
|--|---------------------------------------------------------------------------------------------------------------------------------------------------------------------------------------------------------------------------------------------------------------|--------|------|----------|------|------------------------|-----------------|------|--|
|  |                                                                                                                                                                                                                                                               | DRAWN  | AM   | 10/6/202 | 20   | IVNDEX                 |                 |      |  |
|  |                                                                                                                                                                                                                                                               | NOTES: |      |          |      | NIKKEN                 |                 |      |  |
|  |                                                                                                                                                                                                                                                               |        |      |          | SIZE | DWG. NO.<br>SK10-1_8AC |                 | REV. |  |
|  |                                                                                                                                                                                                                                                               |        |      |          | SCAL | E 3:1                  | SHEET 1 OF 1    |      |  |