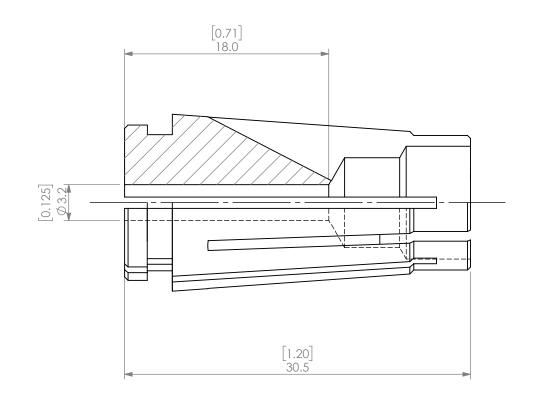

|  | PROPRIETARY AND CONFIDENTIAL THE INFORMATION CONTAINED IN THIS DRAWING IS THE SOILE PROPERTY OF LYNDEX NIKKEN. ANY REPRODUCTION IN PART OR AS A WHOLE WITHOUT THE WRITTEN PERMISSION OF LYNDEX NIKKEN IS PROHIBITED. DRAWING SUBJECT TO CHANGE WITHOUT NOTICE. |        | NAME | DATE     |                  | SK10 COLLET 1/8" |          |      |  |
|--|----------------------------------------------------------------------------------------------------------------------------------------------------------------------------------------------------------------------------------------------------------------|--------|------|----------|------------------|------------------|----------|------|--|
|  |                                                                                                                                                                                                                                                                | DRAWN  | AM   | 10/6/20: | 20               | IVNDEX           |          |      |  |
|  |                                                                                                                                                                                                                                                                | NOTES: |      |          |                  | NIKKEN           |          |      |  |
|  |                                                                                                                                                                                                                                                                |        |      |          | SIZE<br><b>A</b> | DWG. NO.         | K10-1_8A | REV. |  |
|  |                                                                                                                                                                                                                                                                |        |      |          | SCA              | LE 3:1           | SHEET 1  | OF 1 |  |
|  |                                                                                                                                                                                                                                                                |        |      |          |                  |                  |          |      |  |