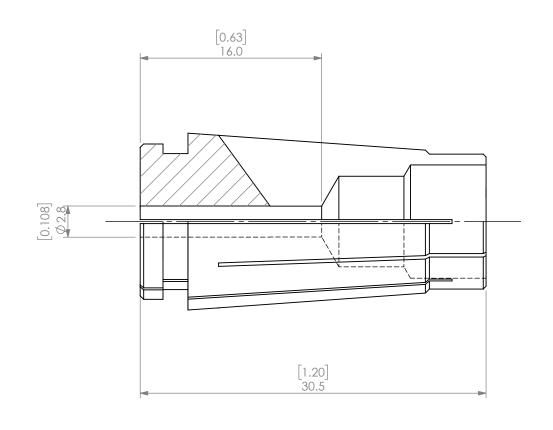

|  | PROPRIETARY AND CONFIDENTIAL THE INFORMATION CONTAINED IN THIS DRAWING IS THE SOLE PROPERTY OF LYNDEX NIKKEN. ANY REPRODUCTION IN PART OR AS A WHOLE WITHOUT THE WRITTEN PERMISSION OF LYNDEX NIKKEN IS PROHIBITED. DRAWING SUBJECT TO CHANGE WITHOUT NOTICE. |        | NAME | DATE      |      | SK10 COLLET 2.75mm    |            |      |
|--|---------------------------------------------------------------------------------------------------------------------------------------------------------------------------------------------------------------------------------------------------------------|--------|------|-----------|------|-----------------------|------------|------|
|  |                                                                                                                                                                                                                                                               | DRAWN  | AM   | 10/6/2020 | )    |                       |            |      |
|  |                                                                                                                                                                                                                                                               | NOTES: |      |           |      | NIKKEN                |            |      |
|  |                                                                                                                                                                                                                                                               |        |      |           | SIZE | DWG. NO.<br>SK10-2.75 |            | REV. |
|  |                                                                                                                                                                                                                                                               |        |      |           | SCAL | E 3:1                 | SHEET 1 OF | 1    |
|  |                                                                                                                                                                                                                                                               |        |      |           |      |                       |            |      |