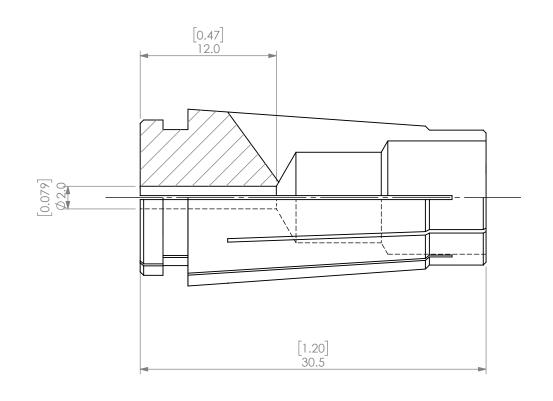

|  | PROPRIETARY AND CONFIDENTIAL THE INFORMATION CONTAINED IN THIS DRAWING IS THE SOLE PROPERTY OF LYNDEX SIKKEN. ANY REPRODUCTION IN PART OR AS A WHOLE WITHOUT THE WRITTEN PERMISSION OF LYNDEX SIKKEN IS PROHIBITED. DRAWING SUBJECT TO CHANGE WITHOUT NOTICE. |        | NAME DATE |         |      | SK10 COLLET 2mm |        |  |              |  |
|--|---------------------------------------------------------------------------------------------------------------------------------------------------------------------------------------------------------------------------------------------------------------|--------|-----------|---------|------|-----------------|--------|--|--------------|--|
|  |                                                                                                                                                                                                                                                               | DRAWN  | AM        | 10/6/20 | 020  | IVNDEX          |        |  |              |  |
|  |                                                                                                                                                                                                                                                               | NOTES: |           |         |      | NIKKEN          |        |  |              |  |
|  |                                                                                                                                                                                                                                                               |        |           |         | SIZE | DWG. NO.        | SK10-2 |  | REV.         |  |
|  |                                                                                                                                                                                                                                                               |        |           |         |      | SCALE           | 3:1    |  | SHEET 1 OF 1 |  |
|  |                                                                                                                                                                                                                                                               |        |           |         |      |                 |        |  |              |  |