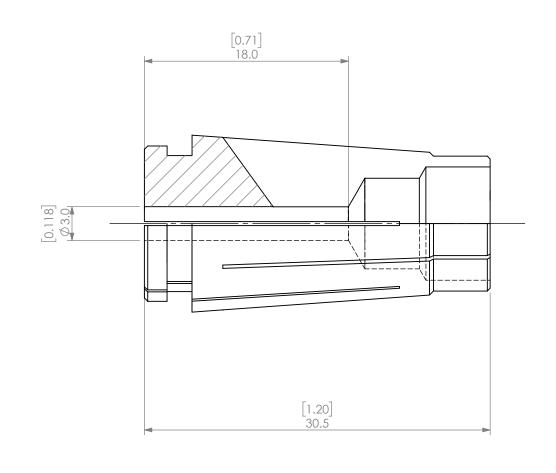

|  | PROPRIETARY AND CONFIDENTIAL                                                                                                                                                                                                     |       | NAME   | DATE    |     |        | SK10 COOLANT CO  | LLET 3mm             |              |      |
|--|----------------------------------------------------------------------------------------------------------------------------------------------------------------------------------------------------------------------------------|-------|--------|---------|-----|--------|------------------|----------------------|--------------|------|
|  |                                                                                                                                                                                                                                  | DRAWN | AM     | 10/6/20 | 020 | IVNDEX |                  |                      |              |      |
|  | THE INFORMATION CONTAINED IN THIS DRAWING IS THE SOLE PROPERTY OF LYNDEX NIKKEN. ANY REPRODUCTION IN PART OR AS A WHOLE WITHOUT THE WRITTEN PERMISSION OF LYNDEX NIKKEN IS PROHIBITED. DRAWING SUBJECT TO CHANGE WITHOUT NOTICE. |       | NOTES: |         |     |        | NIKKEN           |                      |              |      |
|  |                                                                                                                                                                                                                                  |       |        |         |     |        | SIZE<br><b>A</b> | DWG. NO.<br>SK10-3AC |              | REV. |
|  |                                                                                                                                                                                                                                  |       |        |         |     | SCA    | SCALE            | 3:1                  | SHEET 1 OF 1 |      |
|  |                                                                                                                                                                                                                                  |       |        |         |     |        |                  |                      |              |      |