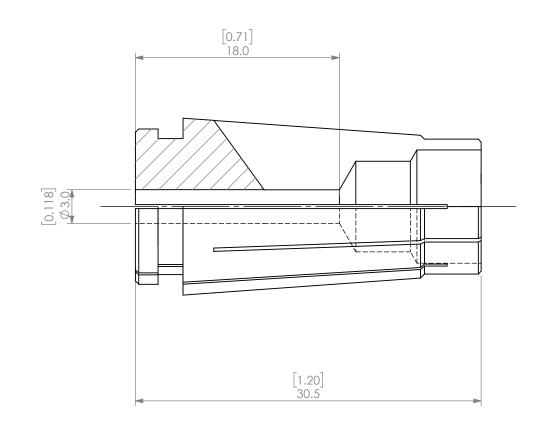

| PROPRIETARY AND CONFIDENTIAL THE INFORMATION CONTAINED IN THIS DRAWING IS THE SOLE PROPERTY OF LYNDEX NIKKEN, ANY REPRODUCTION IN PART OR AS A WHOLE WITHOUT THE |        | NAME | DATE      | SK10 COLLET 3mm |          |              |      |
|------------------------------------------------------------------------------------------------------------------------------------------------------------------|--------|------|-----------|-----------------|----------|--------------|------|
|                                                                                                                                                                  | DRAWN  | AM   | 10/6/2020 | LYNDEX          |          |              |      |
|                                                                                                                                                                  | NOTES: |      |           | NIKKEN          |          |              |      |
| IN PART OR AS A WHOLE WITHOUT THE WRITTEN PERMISSION OF LYNDEX NIKKEN IS PROHIBITED. DRAWING SUBJECT TO CHANGE WITHOUT NOTICE.                                   |        |      |           | SIZE            | DWG. NO. | 10-3A        | REV. |
|                                                                                                                                                                  |        |      |           | SCAL            | E 3:1    | SHEET 1 OF 1 |      |