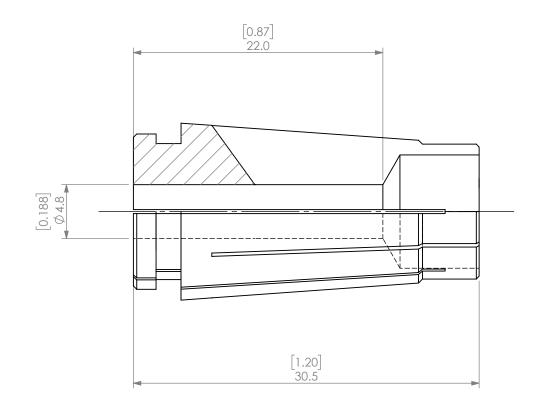

| PROPRIETARY AND CONFIDENTIAL<br>THE INFORMATION CONTAINED IN THIS<br>DRAWING IS THE SOLE PROPERTY OF<br>LYNDEX MIKKEN. ANY REPRODUCTION |        | NAME | DATE      | SK10 COLLET 3/16" |                        |              |      |
|-----------------------------------------------------------------------------------------------------------------------------------------|--------|------|-----------|-------------------|------------------------|--------------|------|
|                                                                                                                                         | DRAWN  | AM   | 10/6/2020 |                   |                        |              |      |
|                                                                                                                                         | NOTES: |      |           | NIKKEN            |                        |              |      |
| IN PART OR AS A WHOLE WITHOUT THE<br>WRITTEN PERMISSION OF LYNDEX NIKKEN<br>IS PROHIBITED. DRAWING SUBJECT TO<br>CHANGE WITHOUT NOTICE. |        |      |           | size              | DWG. NO.<br>SK10-3_16A |              | REV. |
|                                                                                                                                         |        |      |           | SCAL              | E 3:1                  | SHEET 1 OF 1 |      |
|                                                                                                                                         | 2      |      |           | 1                 |                        |              |      |