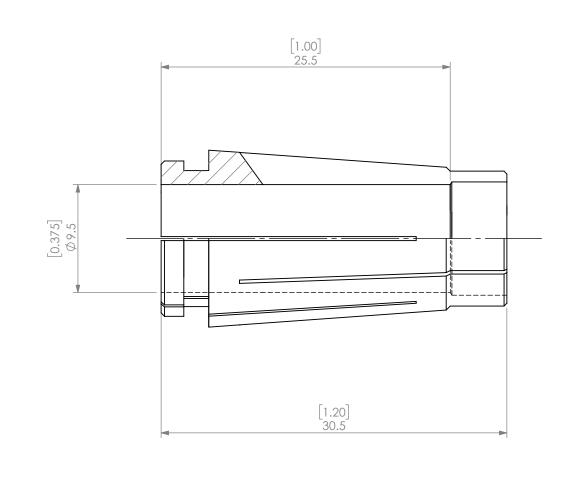

| PROPRIETARY AND CONFIDENTIAL THE INFORMATION CONTAINED IN THIS DRAWING IS THE SOLE PROPERTY OF LYNDEX NIKKEN. ANY REPRODUCTION IN PART OR AS A WHOLE WITHOUT THE |        | NAME | DATE      | SK10 COOLANT COLLET 3/8" |                 |              |  |
|------------------------------------------------------------------------------------------------------------------------------------------------------------------|--------|------|-----------|--------------------------|-----------------|--------------|--|
|                                                                                                                                                                  | DRAWN  | AM   | 10/6/2020 | LYNDEX                   |                 |              |  |
|                                                                                                                                                                  | NOTES: |      |           | NIKKEN                   |                 |              |  |
| IN PART OR AS A WHOLE WITHOUT THE WRITTEN PERMISSION OF LYNDEX NIKKEN IS PROHIBITED. DRAWING SUBJECT TO CHANGE WITHOUT NOTICE.                                   |        |      |           | SIZE                     | DWG. NO.<br>SK1 | K10-3_8AC    |  |
|                                                                                                                                                                  |        |      |           | SCALI                    | E 3:1           | SHEET 1 OF 1 |  |