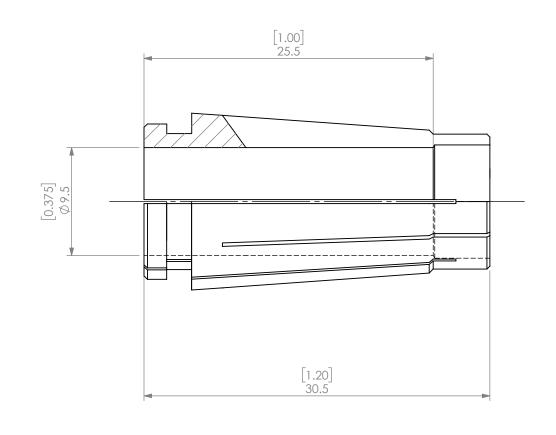

| PROPRIETARY AND CONFIDENTIAL THE INFORMATION CONTAINED IN THIS DRAWING IS THE SOLE PROPERTY OF LYNDEX NIKEN. ANY REPRODUCTION IN PART OR AS A WHOLE WITHOUT THE WRITTEN PERMISSION OF LYNDEX NIKEN IS PROHIBITED. DRAWING SUBJECT TO CHANGE WITHOUT NOTICE. |        | NAME | DATE      | SK10 COLLET 3/8" |                       |            |      |
|-------------------------------------------------------------------------------------------------------------------------------------------------------------------------------------------------------------------------------------------------------------|--------|------|-----------|------------------|-----------------------|------------|------|
|                                                                                                                                                                                                                                                             | DRAWN  | AM   | 10/6/2020 | LYNDEX           |                       |            |      |
|                                                                                                                                                                                                                                                             | NOTES: |      |           | NIKKEN           |                       |            |      |
|                                                                                                                                                                                                                                                             |        |      |           | SIZE             | DWG. NO.<br>SK10-3_8A |            | REV. |
|                                                                                                                                                                                                                                                             |        |      |           | SCALE 3:1        |                       | SHEET 1 OF | 1    |