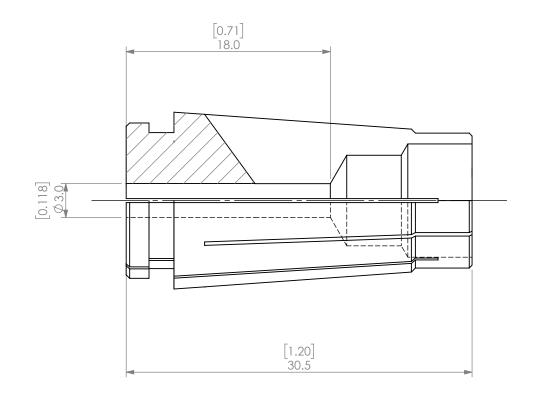

| PROPRIETARY AND CONFIDENTIAL THE INFORMATION CONTAINED IN THIS DRAWING IS THE SOLE PROPERTY OF LYNDEX RIKKEN, ANY REPRODUCTION IN PART OR AS A WHOLE WITHOUT THE WRITTEN PERMISSION OF LYNDEX NIKKEN IS PROHIBITED, DRAWING SUBJECT TO CHANGE WITHOUT NOTICE. |        | NAME | DATE      |           | SK10 COLLET 3mm |              |  |      |  |
|---------------------------------------------------------------------------------------------------------------------------------------------------------------------------------------------------------------------------------------------------------------|--------|------|-----------|-----------|-----------------|--------------|--|------|--|
|                                                                                                                                                                                                                                                               | DRAWN  | AM   | 10/6/2020 |           | IVR             | IDE S        |  |      |  |
|                                                                                                                                                                                                                                                               | NOTES: |      |           |           | NIKKEN          |              |  |      |  |
|                                                                                                                                                                                                                                                               |        |      |           | SIZE      | DWG. NO.        | SK10-3       |  | REV. |  |
|                                                                                                                                                                                                                                                               |        |      |           | SCALE 3:1 |                 | SHEET 1 OF 1 |  |      |  |
|                                                                                                                                                                                                                                                               |        |      |           |           |                 |              |  |      |  |