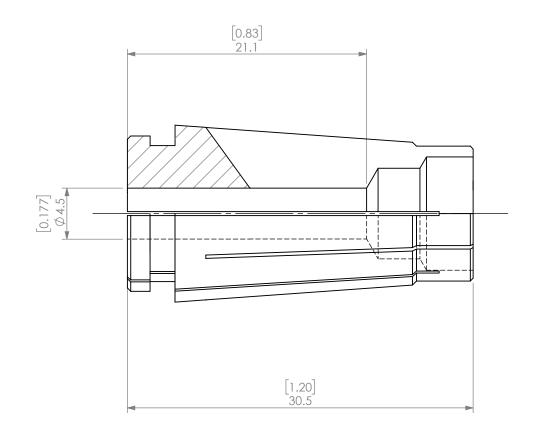

| PROPRIETARY AND CONFIDENTIAL<br>THE INFORMATION CONTAINED IN THIS<br>DRAWING IS THE SOLE PROPERTY OF<br>LYNDEX NIKKEN. ANY REPRODUCTION |        | NAME | DATE      |           | SK10 COLLET 4.5mm |              |              |
|-----------------------------------------------------------------------------------------------------------------------------------------|--------|------|-----------|-----------|-------------------|--------------|--------------|
|                                                                                                                                         | DRAWN  | AM   | 10/6/2020 |           |                   |              |              |
|                                                                                                                                         | NOTES: |      |           | NIKKEN    |                   |              |              |
| IN PART OR AS A WHOLE WITHOUT THE<br>WRITTEN PERMISSION OF LYNDEX NIKKEN<br>IS PROHIBITED. DRAWING SUBJECT TO<br>CHANGE WITHOUT NOTICE. |        |      |           | SIZE      | SK10 A F          |              | REV.         |
|                                                                                                                                         |        |      |           | SCALE 3:1 |                   | SHEET 1 OF 1 | SHEET 1 OF 1 |
|                                                                                                                                         | 2      |      |           | 1         |                   |              |              |