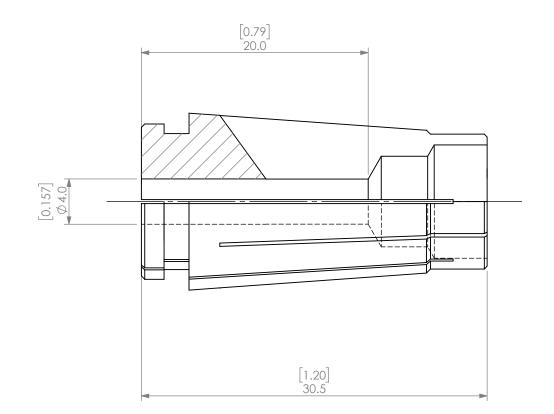

| PROPRIETARY AND CONFIDENTIAL<br>THE INFORMATION CONTAINED IN THIS<br>DRAWING IS THE SOLE PROPERTY OF<br>LYNDEX NIKKEN, ANY REPRODUCTION |        | NAME | DATE      |           | SK10 COLLET 4mm   |              |              |
|-----------------------------------------------------------------------------------------------------------------------------------------|--------|------|-----------|-----------|-------------------|--------------|--------------|
|                                                                                                                                         | DRAWN  | AM   | 10/6/2020 |           |                   |              |              |
|                                                                                                                                         | NOTES: |      |           | NIKKEN    |                   |              |              |
| IN PART OR AS A WHOLE WITHOUT THE<br>WRITTEN PERMISSION OF LYNDEX NIKKEN<br>IS PROHIBITED. DRAWING SUBJECT TO<br>CHANGE WITHOUT NOTICE. |        |      |           | SIZE      | DWG. NO.<br>SK10- | 4            | REV.         |
|                                                                                                                                         |        |      |           | SCALE 3:1 |                   | SHEET 1 OF 1 | SHEET 1 OF 1 |
|                                                                                                                                         | 2      |      |           | 1         |                   |              |              |