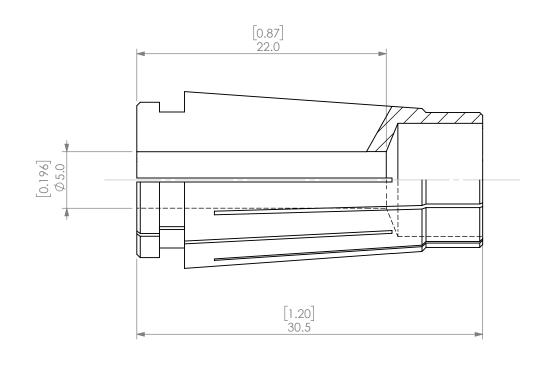

| PROPRIETARY AND CONFIDENTIAL                                                                                                                 |        | NAME | DATE      |      | SK10 COOLANT COLLET 5mm |              |      |  |
|----------------------------------------------------------------------------------------------------------------------------------------------|--------|------|-----------|------|-------------------------|--------------|------|--|
|                                                                                                                                              | DRAWN  | AR   | 10/6/2020 |      | LYNDE                   |              |      |  |
| THE INFORMATION CONTAINED IN THIS<br>DRAWING IS THE SOLE PROPERTY OF<br>LYNDEX NIKKEN. ANY REPRODUCTION<br>IN PART OR AS A WHOLE WITHOUT THE | NOTES: |      |           |      | NIKKEN                  |              |      |  |
| WRITTEN PERMISSION OF LYNDEX NIKKEN                                                                                                          |        |      |           | SIZE | DWG. NO.                |              | REV. |  |
| IS PROHIBITED. DRAWING SUBJECT TO CHANGE WITHOUT NOTICE.                                                                                     |        |      |           | Α    | SK10-5AC                |              |      |  |
|                                                                                                                                              |        |      |           | SCAL | E 3:1                   | SHEET 1 OF 1 |      |  |