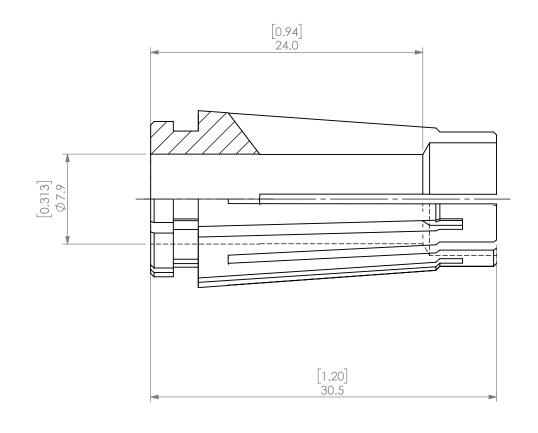

| PROPRIETARY AND CONFIDENTIAL  THE INFORMATION CONTAINED IN THIS DRAWING IS THE SOLE PROPERTY OF LYNDEX NIKKEN. ANY REPRODUCTION IN PART OR AS A WHOLE WITHOUT THE WRITTEN PERMISSION OF LYNDEX NIKEN IS PROHIBITED. DRAWING SUBJECT TO CHANGE WITHOUT NOTICE. |        | NAME | DATE      | SK10 COLLET 5/16" |                        |           |              |  |
|---------------------------------------------------------------------------------------------------------------------------------------------------------------------------------------------------------------------------------------------------------------|--------|------|-----------|-------------------|------------------------|-----------|--------------|--|
|                                                                                                                                                                                                                                                               | DRAWN  | AM   | 10/6/2020 | IVNDEX            |                        |           |              |  |
|                                                                                                                                                                                                                                                               | NOTES: |      |           | NIKKEN            |                        |           |              |  |
|                                                                                                                                                                                                                                                               |        |      |           | SIZE              | DWG. NO.<br>SK10-5_16A |           | REV.         |  |
|                                                                                                                                                                                                                                                               |        |      |           | SCALE 3:1         |                        | SHEET 1 C | SHEET 1 OF 1 |  |