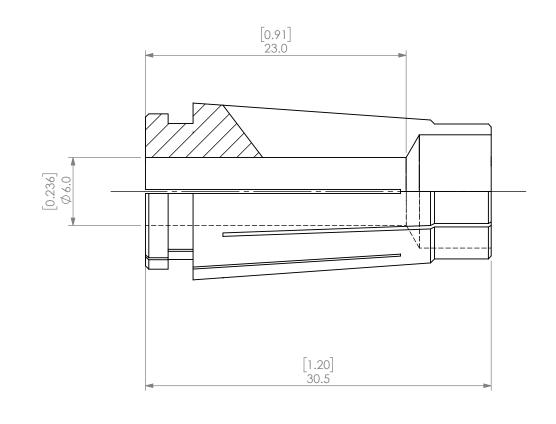

| PROPRIETARY AND CONFIDENTIAL THE INFORMATION CONTAINED IN THIS DRAWING IS THE SOLE PROPERTY OF LYNDEX NIKKEN. ANY REPRODUCTION IN PART OR AS A WHOLE WITHOUT THE WRITTEN PERMISSION OF LYNDEX NIKKEN IS PROHIBITED. DRAWING SUBJECT TO CHANGE WITHOUT NOTICE. |        | NAME | DATE      |        | SK10 COOLANT CO      | OLLET 6mm    |      |
|---------------------------------------------------------------------------------------------------------------------------------------------------------------------------------------------------------------------------------------------------------------|--------|------|-----------|--------|----------------------|--------------|------|
|                                                                                                                                                                                                                                                               | DRAWN  | AM   | 10/6/2020 |        | LYNDE                | X            |      |
|                                                                                                                                                                                                                                                               | NOTES: |      |           | NIKKEN |                      |              |      |
|                                                                                                                                                                                                                                                               |        |      |           | SIZE   | DWG. NO.<br>SK10-6AC |              | REV. |
|                                                                                                                                                                                                                                                               |        |      |           | SCALE  | 3:1                  | SHEET 1 OF 1 |      |