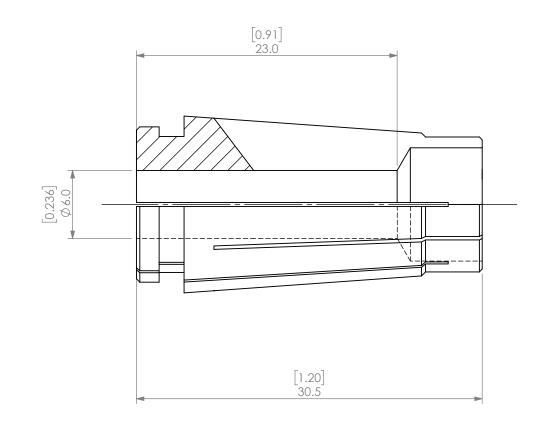

| PROPRIETARY AND CONFIDENTIAL THE INFORMATION CONTAINED IN THIS DRAWING IS THE SOLE PROPERTY OF LYNDEX NIKKEN. ANY REPRODUCTION |        | NAME | DATE      | SK10 COLLET 6mm |          |        |        |      |
|--------------------------------------------------------------------------------------------------------------------------------|--------|------|-----------|-----------------|----------|--------|--------|------|
|                                                                                                                                | DRAWN  | AM   | 10/6/2020 |                 | IVNI     | DEX    | 1.     |      |
|                                                                                                                                | NOTES: |      |           | NIKKEN          |          |        |        |      |
| IN PART OR AS A WHOLE WITHOUT THE WRITTEN PERMISSION OF LYNDEX NIKKEN IS PROHIBITED. DRAWING SUBJECT TO CHANGE WITHOUT NOTICE. |        |      |           | SIZE            | DWG. NO. | K10-6A |        | REV. |
|                                                                                                                                |        |      |           | SCAL            | E 3:1    | SHEET  | 1 OF 1 |      |