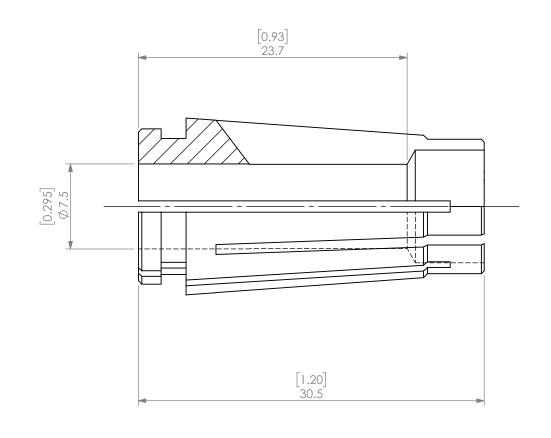

| PROPRIETARY AND CONFIDENTIAL THE INFORMATION CONTAINED IN THIS DRAWING IS THE SOLE PROPERTY OF LYNDEX RIKKEN, ANY REPRODUCTION IN PART OR AS A WHOLE WITHOUT THE WRITTEN PERMISSION OF LYNDEX NIKKEN IS PROHIBITED, DRAWING SUBJECT TO CHANGE WITHOUT NOTICE. |        | NAME | DATE      |           | SK10 COLLET 7.5mm |              |  |      |  |
|---------------------------------------------------------------------------------------------------------------------------------------------------------------------------------------------------------------------------------------------------------------|--------|------|-----------|-----------|-------------------|--------------|--|------|--|
|                                                                                                                                                                                                                                                               | DRAWN  | AM   | 10/6/2020 |           | LYNDEX            |              |  |      |  |
|                                                                                                                                                                                                                                                               | NOTES: |      |           |           | NIKKEN            |              |  |      |  |
|                                                                                                                                                                                                                                                               |        |      |           | SIZE      | DWG. NO. SK10-7.5 |              |  | REV. |  |
|                                                                                                                                                                                                                                                               |        |      |           | SCALE 3:1 |                   | SHEET 1 OF 1 |  |      |  |
|                                                                                                                                                                                                                                                               |        |      |           |           |                   |              |  |      |  |