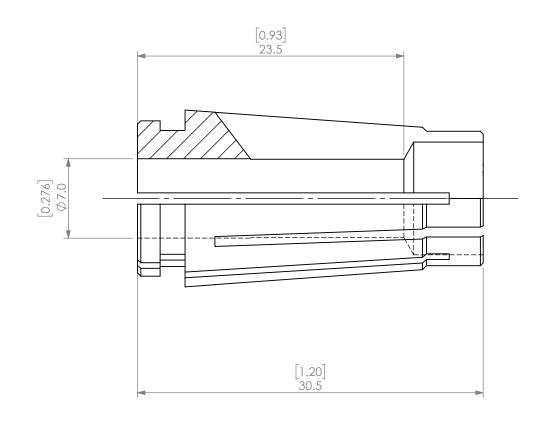

| PROPRIETARY AND CONFIDENTIAL                                                                      |                                                                                                                                | NAME   | DATE      |  | SK10 COLLET 7mm |          |        |              |      |
|---------------------------------------------------------------------------------------------------|--------------------------------------------------------------------------------------------------------------------------------|--------|-----------|--|-----------------|----------|--------|--------------|------|
|                                                                                                   | DRAWN                                                                                                                          | AM     | 10/6/2020 |  | LYNDEX          |          |        |              |      |
| THE INFORMATION CONTAINED IN THIS DRAWING IS THE SOLE PROPERTY OF LYNDEX NIKKEN. ANY REPRODUCTION |                                                                                                                                | NOTES: |           |  |                 | NIKKEN   |        |              |      |
| WRITTEN PERMIS<br>IS PROHIBITED. I                                                                | IN PART OR AS A WHOLE WITHOUT THE WRITTEN PERMISSION OF LYNDEX NIKKEN IS PROHIBITED, DRAWING SUBJECT TO CHANGE WITHOUT NOTICE. |        |           |  |                 | DWG. NO. | SK10-7 |              | REV. |
|                                                                                                   |                                                                                                                                |        |           |  | SCALE           | 3:1      |        | SHEET 1 OF 1 |      |
|                                                                                                   |                                                                                                                                |        |           |  |                 |          |        |              |      |