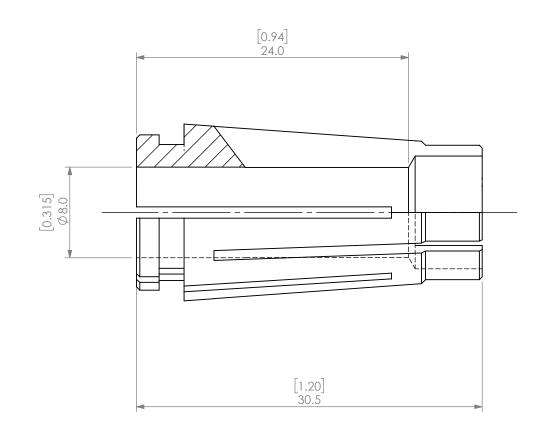

|  | PROPRIETARY AND CONFIDENTIAL                                                                                                                                                                                                                       |       | NAME   | DATE     |   | SK10 COOLANT COLLET 8mm |                      |              |      |  |
|--|----------------------------------------------------------------------------------------------------------------------------------------------------------------------------------------------------------------------------------------------------|-------|--------|----------|---|-------------------------|----------------------|--------------|------|--|
|  |                                                                                                                                                                                                                                                    | DRAWN | AM     | 10/6/202 | 0 | IVNDEX                  |                      |              |      |  |
|  | THE INFORMATION CONTAINED IN THIS<br>DRAWING IS THE SOLE PROPERTY OF<br>LYNDEX NIKKEN. ANY REPRODUCTION<br>IN PART OR AS A WHOLE WITHOUT THE<br>WRITTEN PERMISSION OF LYNDEX NIKKEN<br>IS PROHIBITED. DRAWING SUBJECT TO<br>CHANGE WITHOUT NOTICE. |       | NOTES: |          |   |                         | NIKKEN               |              |      |  |
|  |                                                                                                                                                                                                                                                    |       |        |          |   | SIZE                    | DWG. NO.<br>SK10-8AC |              | REV. |  |
|  |                                                                                                                                                                                                                                                    | SCALE |        |          |   | 3:1                     |                      | SHEET 1 OF 1 |      |  |
|  |                                                                                                                                                                                                                                                    |       |        |          |   |                         |                      |              |      |  |