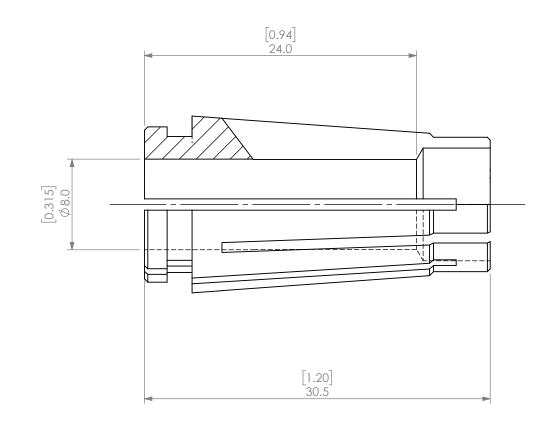

| PROPRIETARY AND CONFIDENTIAL THE INFORMATION CONTAINED IN THIS DRAWING IS THE SOLE PROPERTY OF LYNDEX RIKKEN, ANY REPRODUCTION IN PART OR AS A WHOLE WITHOUT THE WRITTEN PERMISSION OF LYNDEX NIKKEN IS PROHIBITED, DRAWING SUBJECT TO CHANGE WITHOUT NOTICE. |        | NAME | DATE      | SK10 COLLET 8mm |                     |              |  |      |
|---------------------------------------------------------------------------------------------------------------------------------------------------------------------------------------------------------------------------------------------------------------|--------|------|-----------|-----------------|---------------------|--------------|--|------|
|                                                                                                                                                                                                                                                               | DRAWN  | AM   | 10/6/2020 |                 | IVN                 | IDE S        |  |      |
|                                                                                                                                                                                                                                                               | NOTES: |      |           | NIKKEN          |                     |              |  |      |
|                                                                                                                                                                                                                                                               |        |      |           | SIZE            | DWG. NO.<br>SK10-8A |              |  | REV. |
|                                                                                                                                                                                                                                                               |        |      |           | SCALE 3:1       |                     | SHEET 1 OF 1 |  |      |
|                                                                                                                                                                                                                                                               |        |      |           |                 |                     |              |  |      |