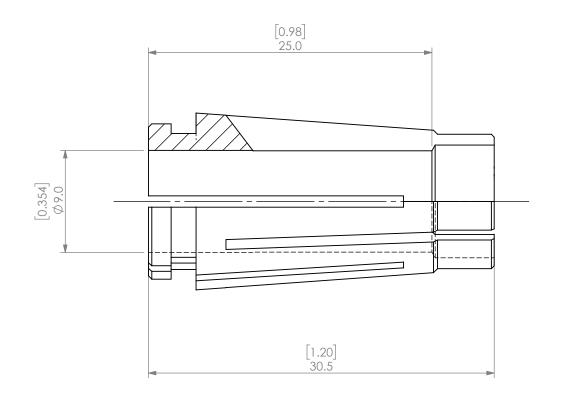

|  | PROPRIETARY AND CONFIDENTIAL THE INFORMATION CONTAINED IN THIS DRAWING IS THE SOLE PROPERTY OF LYNDEX NIKKEN. ANY REPRODUCTION IN PART OR AS A WHOLE WITHOUT THE WRITTEN PERMISSION OF LYNDEX NIKKEN IS PROHIBITED. DRAWING SUBJECT TO CHANGE WITHOUT NOTICE. |        | NAME | DATE     |      | SK10 COOLANT COLLET 9mm |   |              |      |
|--|---------------------------------------------------------------------------------------------------------------------------------------------------------------------------------------------------------------------------------------------------------------|--------|------|----------|------|-------------------------|---|--------------|------|
|  |                                                                                                                                                                                                                                                               | DRAWN  | AM   | 10/6/202 | 20   | IVNDEX                  |   |              |      |
|  |                                                                                                                                                                                                                                                               | NOTES: |      |          |      | NIKKEN                  |   |              |      |
|  |                                                                                                                                                                                                                                                               |        |      |          | SIZE | DWG. NO.<br>SK10-9AC    |   |              | REV. |
|  |                                                                                                                                                                                                                                                               |        |      |          | SCAL | E 3:1                   | ; | SHEET 1 OF 1 |      |
|  |                                                                                                                                                                                                                                                               |        |      |          |      |                         |   |              |      |