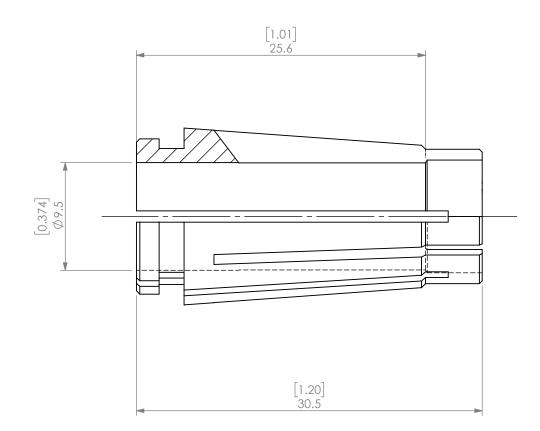

| PROPRIETARY AND CONFIDENTIAL<br>THE INFORMATION CONTAINED IN THIS<br>DRAWING IS THE SOLE PROPERTY OF<br>LYNDEX NIKKEN, ANY REPRODUCTION<br>IN PART OR AS A WHOLE WITHOUT THE | NAME DATE |    | SK10 COLLET 9.5mm |           |                      |              |      |
|------------------------------------------------------------------------------------------------------------------------------------------------------------------------------|-----------|----|-------------------|-----------|----------------------|--------------|------|
|                                                                                                                                                                              | DRAWN     | AM | 10/6/2020         |           |                      |              |      |
|                                                                                                                                                                              | NOTES:    |    |                   | NIKKEN    |                      |              |      |
| IN PART OR AS A WHOLE WITHOUT THE<br>WRITTEN PERMISSION OF LYNDEX NIKKEN<br>IS PROHIBITED, DRAWING SUBJECT TO<br>CHANGE WITHOUT NOTICE.                                      |           |    |                   | SIZE      | DWG. NO.<br>SK10-9.5 | 5            | REV. |
|                                                                                                                                                                              |           |    |                   | SCALE 3:1 |                      | SHEET 1 OF 1 |      |
|                                                                                                                                                                              | 2         |    |                   | 1         |                      |              |      |