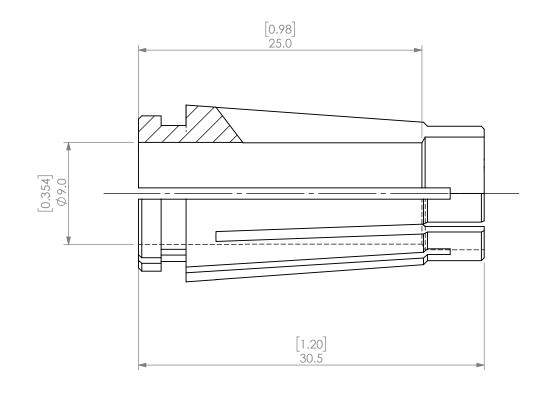

|  | PROPRIETARY AND CONFIDENTIAL THE INFORMATION CONTAINED IN THIS DRAWING IS THE SOLE PROPERTY OF LYNDEX NIKKEN. ANY REPRODUCTION IN PART OR AS A WHOLE WITHOUT THE WRITTEN PERMISSION OF LYNDEX NIKKEN IS PROHIBITED. DRAWING SUBJECT TO CHANGE WITHOUT NOTICE. |        | NAME | DATE     | SK10 COLLET 9 |          |        | 9mm |              |  |
|--|---------------------------------------------------------------------------------------------------------------------------------------------------------------------------------------------------------------------------------------------------------------|--------|------|----------|---------------|----------|--------|-----|--------------|--|
|  |                                                                                                                                                                                                                                                               | DRAWN  | AM   | 10/6/20: | 20            | LYNDEX   |        |     |              |  |
|  |                                                                                                                                                                                                                                                               | NOTES: |      |          |               | NIKKEN   |        |     |              |  |
|  |                                                                                                                                                                                                                                                               |        |      |          | SIZE          | DWG. NO. | SK10-9 |     | REV.         |  |
|  |                                                                                                                                                                                                                                                               |        |      |          |               | SCAL     | E 3:1  |     | SHEET 1 OF 1 |  |
|  |                                                                                                                                                                                                                                                               |        |      |          |               |          |        |     |              |  |