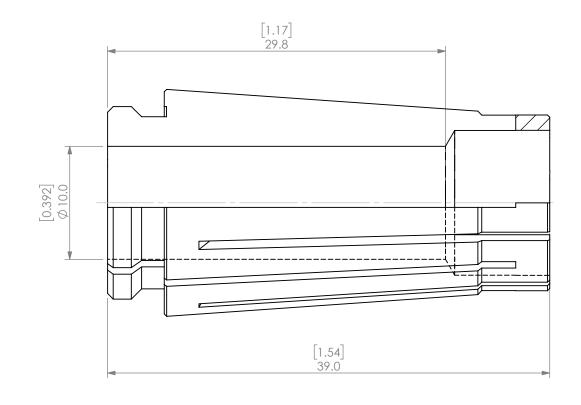

| PROPRIETARY AND CONFIDENTIAL THE INFORMATION CONTAINED IN THIS DRAWING IS THE SOLE PROPERTY OF LYNDEX NIKKEN. ANY REPRODUCTION IN PART OR AS A WHOLE WITHOUT THE WRITTEN PERMISSION OF LYNDEX NIKKEN IS PROHIBITED. DRAWING SUBJECT TO CHANGE WITHOUT NOTICE. |        | NAME | DATE       | SK13 COLLET 10.0mm on size |                  |            |     |
|---------------------------------------------------------------------------------------------------------------------------------------------------------------------------------------------------------------------------------------------------------------|--------|------|------------|----------------------------|------------------|------------|-----|
|                                                                                                                                                                                                                                                               | DRAWN  | JA   | 10/12/2020 | IVNDEX                     |                  |            |     |
|                                                                                                                                                                                                                                                               | NOTES: |      |            | NIKKEN                     |                  |            |     |
|                                                                                                                                                                                                                                                               |        |      |            | SIZE                       | DWG. NO.<br>SK1: | 3-10A      | REV |
|                                                                                                                                                                                                                                                               |        |      |            | SCAL                       | E 3:1            | SHEET 1 OF | 1   |