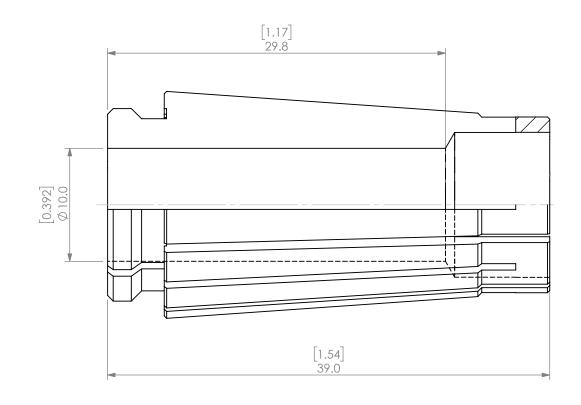

|  | PROPRIETARY AND CONFIDENTIAL THE INFORMATION CONTAINED IN THIS DRAWING IS THE SOILE PROPERTY OF LYNDEX NIKKEN. ANY REPRODUCTION IN PART OR AS A WHOLE WITHOUT THE WRITTEN PERMISSION OF LYNDEX NIKKEN IS PROHIBITED. DRAWING SUBJECT TO CHANGE WITHOUT NOTICE. |        | NAME | DATE     |     | SK13 COLLET 10.0mm |          |         |              |      |
|--|----------------------------------------------------------------------------------------------------------------------------------------------------------------------------------------------------------------------------------------------------------------|--------|------|----------|-----|--------------------|----------|---------|--------------|------|
|  |                                                                                                                                                                                                                                                                | DRAWN  | JA   | 10/12/20 | )20 | IVNDEX             |          |         |              |      |
|  |                                                                                                                                                                                                                                                                | NOTES: |      |          |     | NIKKEN             |          |         |              |      |
|  |                                                                                                                                                                                                                                                                |        |      |          |     | SIZE               | DWG. NO. | SK13-10 |              | REV. |
|  |                                                                                                                                                                                                                                                                |        |      |          |     | SCALE              | 3:1      |         | SHEET 1 OF 1 |      |
|  |                                                                                                                                                                                                                                                                |        |      |          |     |                    |          |         |              |      |