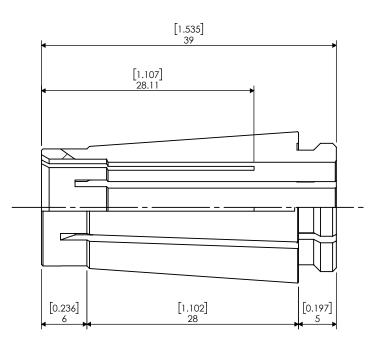

|                                                                                                                                                                                                                                                    | Y AND CONFIDENTIAL |        | NAME | DATE      | Sk   | SK13 Slim Chuck Collet 12.0-11.5mm |              |      |
|----------------------------------------------------------------------------------------------------------------------------------------------------------------------------------------------------------------------------------------------------|--------------------|--------|------|-----------|------|------------------------------------|--------------|------|
|                                                                                                                                                                                                                                                    |                    | DRAWN  | BT   | 4/11/2022 |      |                                    |              |      |
| THE INFORMATION CONTAINED IN THIS<br>DRAWING IS THE SOLE PROPERTY OF<br>LYNDEX NIKKEN, ANY REPRODUCTION<br>IN PART OR AS A WHOLE WITHOUT THE<br>WRITTEN PERMISSION OF LYNDEX NIKKEN<br>IS PROHIBITED, DRAWING SUBJECT TO<br>CHANGE WITHOUT NOTICE. |                    | NOTES: |      |           |      | NIKKEN                             |              |      |
|                                                                                                                                                                                                                                                    |                    |        |      |           | SIZE | CK12.10                            |              | REV. |
|                                                                                                                                                                                                                                                    |                    |        |      |           | SCAL | E 2:1                              | SHEET 1 OF 1 |      |
|                                                                                                                                                                                                                                                    |                    | 2      |      |           | 1    |                                    |              |      |