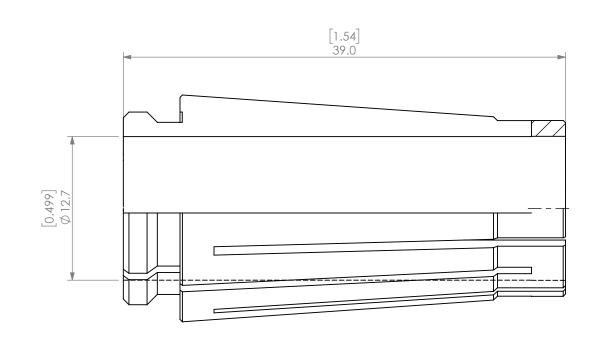

| PROPRIETARY AND CONFIDENTIAL THE INFORMATION CONTAINED IN THIS DRAWMING IS THE SOLE PROPERTY OF LYNDEX MIKKEN. ANY REPRODUCTION |        | NAME | DATE       |       | SK13 COLLET 1/2" |            |      |  |
|---------------------------------------------------------------------------------------------------------------------------------|--------|------|------------|-------|------------------|------------|------|--|
|                                                                                                                                 | DRAWN  | JA   | 10/12/2020 | )     | IVNDEX           |            |      |  |
|                                                                                                                                 | NOTES: |      |            |       | NIKKEN           |            |      |  |
| IN PART OR AS A WHOLE WITHOUT THE WRITTEN PERMISSION OF LYNDEX NIKKEN IS PROHIBITED. DRAWING SUBJECT TO                         |        |      |            | SIZE  | DWG. NO.<br>SK13 | -1 2A      | REV. |  |
| CHANGE WITH                                                                                                                     |        |      |            | SCALE | 3:1              | SHEET 1 OF | 1    |  |
|                                                                                                                                 |        |      |            |       |                  |            |      |  |