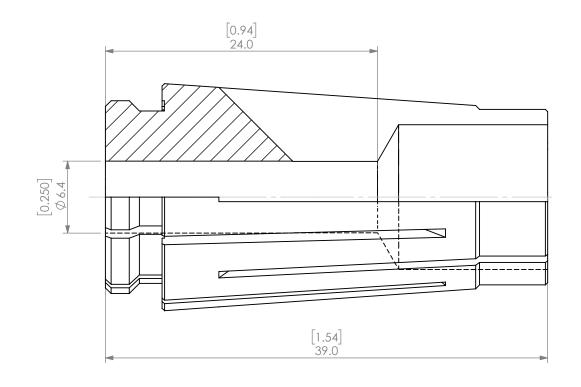

|  | PROPRIETARY AND CONFIDENTIAL THE INFORMATION CONTAINED IN THIS DRAWING IS THE SOLE PROPERTY OF LYNDEX NIKKEN. ANY REPRODUCTION IN PART OR AS A WHOLE WITHOUT THE WRITTEN PERMISSION OF LYNDEX NIKKEN IS PROHIBITED. DRAWING SUBJECT TO CHANGE WITHOUT NOTICE. |        | NAME | DATE     |     |        | SK13 COOLANT CO         | OLLET 1/4"   |      |  |
|--|---------------------------------------------------------------------------------------------------------------------------------------------------------------------------------------------------------------------------------------------------------------|--------|------|----------|-----|--------|-------------------------|--------------|------|--|
|  |                                                                                                                                                                                                                                                               | DRAWN  | JA   | 10/12/20 | )20 | IVNDEX |                         |              |      |  |
|  |                                                                                                                                                                                                                                                               | NOTES: |      |          |     | NIKKEN |                         |              |      |  |
|  |                                                                                                                                                                                                                                                               |        |      |          |     | SIZE   | DWG. NO.<br>\$K13-1_4A0 | 0            | REV. |  |
|  |                                                                                                                                                                                                                                                               |        |      |          |     | SCALE  | 3:1                     | SHEET 1 OF 1 |      |  |
|  |                                                                                                                                                                                                                                                               |        |      |          |     |        |                         |              |      |  |