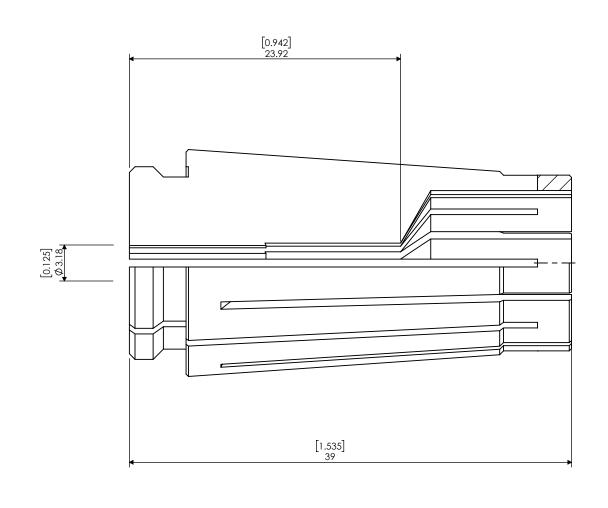

| PROPRIETARY AND CONFIDENTIAL THE INFORMATION CONTAINED IN THIS DRAWING IS THE SOLE PROPERTY OF LYNDEX NIKKEN, ANY REPRODUCTION IN PART OR AS A WHOLE WITHOUT THE WRITTEN PERMISSION OF LYNDEX NIKKEN IS PROHIBITED, DRAWING SUBJECT TO CHANGE WITHOUT NOTICE. |        | NAME | DATE     | Sk   | SK13 SLIM CHUCK COLLET 1/8" ON SIZE |            |      |  |
|---------------------------------------------------------------------------------------------------------------------------------------------------------------------------------------------------------------------------------------------------------------|--------|------|----------|------|-------------------------------------|------------|------|--|
|                                                                                                                                                                                                                                                               | DRAWN  | BT   | 2/8/2022 |      |                                     |            |      |  |
|                                                                                                                                                                                                                                                               | NOTES: |      |          |      | NIKKEN                              |            |      |  |
|                                                                                                                                                                                                                                                               |        |      |          | SIZE | DWG. NO.<br>SK13-1/8A               |            | REV. |  |
|                                                                                                                                                                                                                                                               |        |      |          | SCAL | E 3:1                               | SHEET 1 OF | 1    |  |
|                                                                                                                                                                                                                                                               |        |      |          |      |                                     |            |      |  |