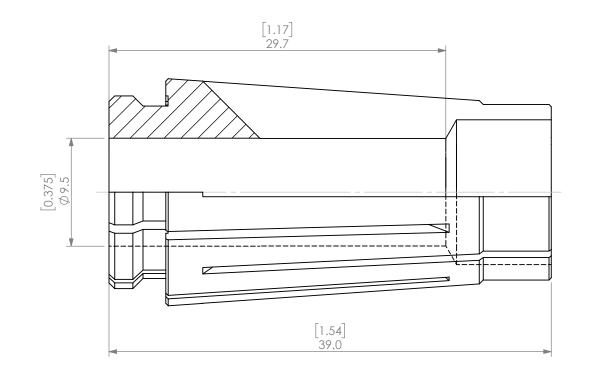

|  | PROPRIETARY AND CONFIDENTIAL THE INFORMATION CONTAINED IN THIS DRAWING IS THE SOLE PROPERTY OF LYNDEX NIKKEN. ANY REPRODUCTION IN PART OR AS A WHOLE WITHOUT THE WRITTEN PERMISSION OF LYNDEX NIKKEN IS PROHIBITED. DRAWING SUBJECT TO CHANGE WITHOUT NOTICE. |        | NAME | DATE     |      | SK13 COOLANT COLLET :  |     |   | LLET 3/8"    |  |  |
|--|---------------------------------------------------------------------------------------------------------------------------------------------------------------------------------------------------------------------------------------------------------------|--------|------|----------|------|------------------------|-----|---|--------------|--|--|
|  |                                                                                                                                                                                                                                                               | DRAWN  | JA   | 10/12/20 | 020  | IVNDEX                 |     |   |              |  |  |
|  |                                                                                                                                                                                                                                                               | NOTES: |      |          |      | NIKKEN                 |     |   |              |  |  |
|  |                                                                                                                                                                                                                                                               |        |      |          | SIZE | DWG. NO.<br>SK13-3_8AC |     |   | REV.         |  |  |
|  |                                                                                                                                                                                                                                                               |        |      |          |      | SCALE                  | 3:1 | S | SHEET 1 OF 1 |  |  |
|  |                                                                                                                                                                                                                                                               |        |      |          |      |                        |     |   |              |  |  |