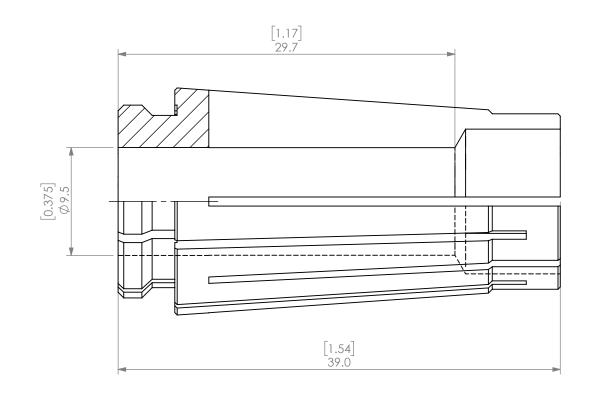

|              | PROPRIETARY AND CONFIDENTIAL                                                       |                                                                                                                                       |        | NAME       | DATE   | SK13 COLLET 3/8" |          |          |              |      |
|--------------|------------------------------------------------------------------------------------|---------------------------------------------------------------------------------------------------------------------------------------|--------|------------|--------|------------------|----------|----------|--------------|------|
|              |                                                                                    | DRAWN                                                                                                                                 | JA     | 10/12/2020 | LYNDEX |                  |          |          |              |      |
| L<br>II<br>V | THE INFORMATION CONTAINE<br>DRAWING IS THE SOLE PROPE<br>LYNDEX NIKKEN. ANY REPROJ | E SOLE PROPERTY OF<br>L. ANY REPRODUCTION                                                                                             | NOTES: |            |        | NIKKEN           |          |          |              |      |
|              | WRITTEN PERMIS<br>IS PROHIBITED. I                                                 | N PART OR AS A WHOLE WITHOUT THE<br>WRITTEN PERMISSION OF LYNDEX NIKKEN<br>S PROHIBITED. DRAWING SUBJECT TO<br>CHANGE WITHOUT NOTICE. |        |            |        | SIZE             | DWG. NO. | (13-3_8A |              | REV. |
|              |                                                                                    |                                                                                                                                       |        |            |        | SCAL             | E 3:1    |          | SHEET 1 OF 1 |      |
|              |                                                                                    |                                                                                                                                       |        |            |        |                  |          |          |              |      |