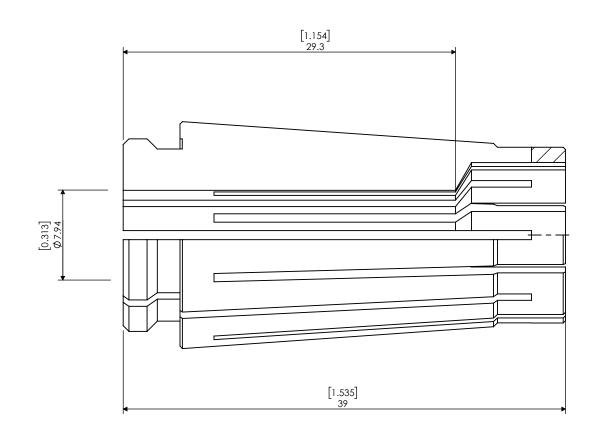

| PROPRIETARY AND CONFIDENTIAL                                                                                                            |        |       | NAME DATE |          | SK         | SK13 SLIM CHUCK COLLET 5/16" ON SIZE |      |  |
|-----------------------------------------------------------------------------------------------------------------------------------------|--------|-------|-----------|----------|------------|--------------------------------------|------|--|
|                                                                                                                                         |        | DRAWN | BT        | 2/8/2022 |            |                                      |      |  |
| THE INFORMATION O<br>DRAWING IS THE SC<br>LYNDEX NIKKEN. AT                                                                             | NOTES: |       |           |          | NIKKEN     |                                      |      |  |
| IN PART OR AS A WHOLE WITHOUT THE<br>WRITTEN PERMISSION OF LYNDEX NIKKEN<br>IS PROHIBITED. DRAWING SUBJECT TO<br>CHANGE WITHOUT NOTICE. |        |       |           | SIZE     | SK13 5/14A |                                      | REV. |  |
|                                                                                                                                         |        |       |           | SCAL     | E 3:1      | SHEET 1 OF 1                         |      |  |
| 2                                                                                                                                       |        |       |           |          | 1          |                                      |      |  |