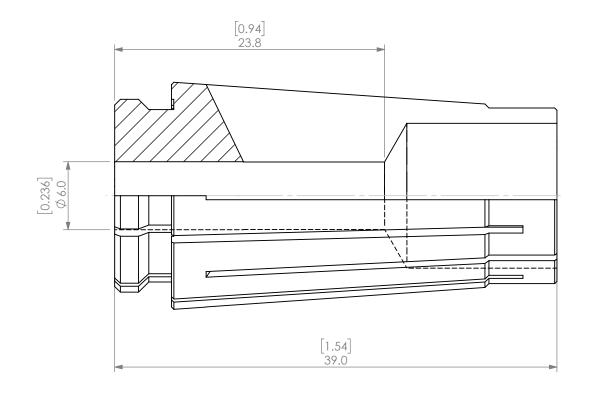

| PROPRIETARY AND CONFIDENTIAL THE INFORMATION CONTAINED IN THIS DRAWNING IS THE SOLE PROPERTY OF LYNDEX NIKKEN, ANY REPRODUCTION IN PART OR AS A WHOLE WITHOUT THE |        | NAME | DATE       | 5                    | SK13 COLLET 6.0mm coolant seal |              |  |
|-------------------------------------------------------------------------------------------------------------------------------------------------------------------|--------|------|------------|----------------------|--------------------------------|--------------|--|
|                                                                                                                                                                   | DRAWN  | JA   | 10/12/2020 |                      |                                |              |  |
|                                                                                                                                                                   | NOTES: |      |            | NIKKEN               |                                |              |  |
| WRITTEN PERMISSION OF LYNDEX NIKKEN IS PROHIBITED, DRAWING SUBJECT TO CHANGE WITHOUT NOTICE.                                                                      |        |      | SIZE       | DWG. NO.<br>SK13-6AC |                                | REV.         |  |
|                                                                                                                                                                   |        |      |            | SCAL                 | E 3:1                          | SHEET 1 OF 1 |  |