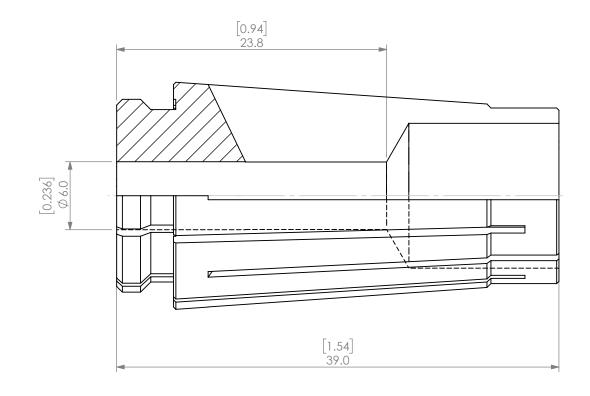

|  | PROPRIETARY AND CONFIDENTIAL THE INFORMATION CONTAINED IN THIS DRAWING IS THE SOLE PROPERTY OF LYNDEX NIKKEN. ANY REPRODUCTION IN FART OR AS A WHOLE WITHOUT THE WRITTEN PERMISSION OF LYNDEX NIKKEN IS PROHIBITED. DRAWING SUBJECT TO CHANGE WITHOUT NOTICE. |        | NAME | DATE      |      | SK13 COLLET 6.0mm |        |              |      |  |
|--|---------------------------------------------------------------------------------------------------------------------------------------------------------------------------------------------------------------------------------------------------------------|--------|------|-----------|------|-------------------|--------|--------------|------|--|
|  |                                                                                                                                                                                                                                                               | DRAWN  | JA   | 10/12/202 | 20   | IVNDEX            |        |              |      |  |
|  |                                                                                                                                                                                                                                                               | NOTES: |      |           |      | NIKKEN            |        |              |      |  |
|  |                                                                                                                                                                                                                                                               |        |      |           | SIZE | DWG. NO.          | SK13-6 |              | REV. |  |
|  |                                                                                                                                                                                                                                                               |        |      |           | SCAL | SCALE 3:1         |        | SHEET 1 OF 1 |      |  |
|  |                                                                                                                                                                                                                                                               |        |      |           |      |                   |        |              |      |  |