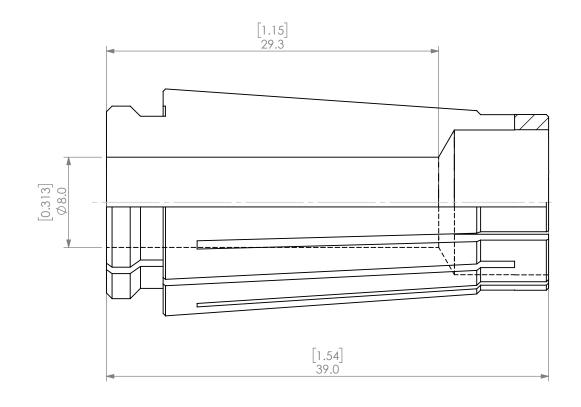

| DDODDIETA DV A                                                                                                                          | Y AND CONFIDENTIAL  ON CONTAINED IN THIS IE SOLE PROPERTY OF IL ANY REPRODUCTION |        | NAME | DATE     |           | SK13 COLLET 8.0mm |              |         |        |  |
|-----------------------------------------------------------------------------------------------------------------------------------------|----------------------------------------------------------------------------------|--------|------|----------|-----------|-------------------|--------------|---------|--------|--|
|                                                                                                                                         |                                                                                  | DRAWN  | JA   | 10/12/20 | 020       | LYNDEX            |              |         |        |  |
| DRAWING IS THE ST<br>LYNDEX NIKKEN. A                                                                                                   |                                                                                  | NOTES: |      |          |           | NIKKEN            |              |         |        |  |
| IN PART OR AS A WHOLE WITHOUT THE<br>WRITTEN PERMISSION OF LYNDEX NIKKEN<br>IS PROHIBITED. DRAWING SUBJECT TO<br>CHANGE WITHOUT NOTICE. |                                                                                  |        |      |          |           | SIZE              | DWG. NO.     | SK13-8A | 8A REV |  |
|                                                                                                                                         |                                                                                  |        |      |          | SCALE 3:1 |                   | SHEET 1 OF 1 |         |        |  |
|                                                                                                                                         |                                                                                  |        |      |          |           |                   |              |         |        |  |