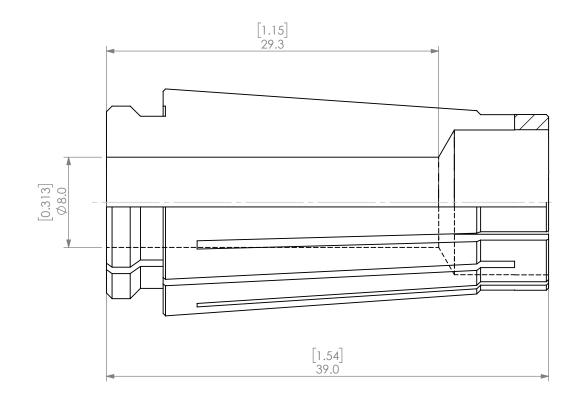

| PROPRIETARY AND CONFIDENTIAL THE INFORMATION CONTAINED IN THIS DRAWING IS THE SOLE PROPERTY OF LYNDEX NIKKEN. ANY REPRODUCTION IN PART OR AS A WHOLE WITHOUT THE WRITTEN PERMISSION OF LYNDEX NIKKEN IS PROHIBITED. DRAWING SUBJECT TO CHANGE WITHOUT NOTICE. |        | NAME | DATE     |        | SK13 COLLET 8.0mm |          |        |              |      |
|---------------------------------------------------------------------------------------------------------------------------------------------------------------------------------------------------------------------------------------------------------------|--------|------|----------|--------|-------------------|----------|--------|--------------|------|
|                                                                                                                                                                                                                                                               | DRAWN  | JA   | 10/12/20 | 020    | LYNDEX            |          |        |              |      |
|                                                                                                                                                                                                                                                               | NOTES: |      |          | NIKKEN |                   |          |        |              |      |
|                                                                                                                                                                                                                                                               |        |      |          |        | SIZE              | DWG. NO. | SK13-8 |              | REV. |
|                                                                                                                                                                                                                                                               |        |      |          |        | SCALE 3:1         |          |        | SHEET 1 OF 1 |      |
|                                                                                                                                                                                                                                                               |        |      |          |        |                   |          |        |              |      |