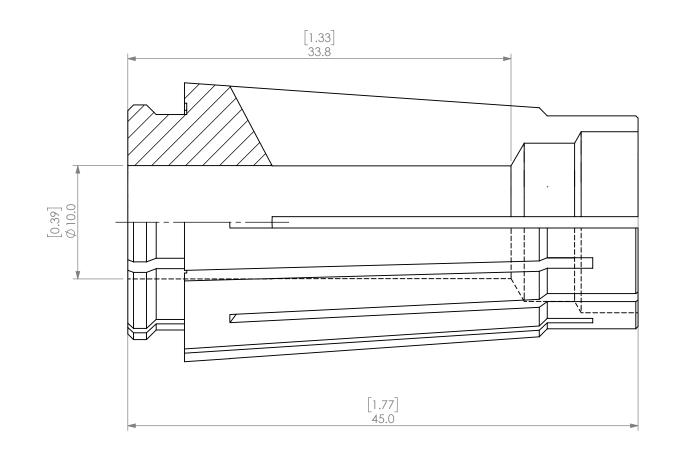

| DD ODDIET A D                                                                                                                           | Y AND CONFIDENTIAL                                         |        | NAME | DATE      |       | SK16 COLLET 10.0mm |          |              |  |      |
|-----------------------------------------------------------------------------------------------------------------------------------------|------------------------------------------------------------|--------|------|-----------|-------|--------------------|----------|--------------|--|------|
|                                                                                                                                         |                                                            | DRAWN  | JA   | 10/13/20: | 20    | LYNDEX             |          |              |  |      |
| DRAWING IS TH<br>LYNDEX NIKKEN                                                                                                          | ON CONTAINED IN THIS E SOLE PROPERTY OF . ANY REPRODUCTION | NOTES: |      |           |       | NIKKEN             |          |              |  |      |
| IN PART OR AS A WHOLE WITHOUT THE<br>WRITTEN PERMISSION OF LYNDEX NIKKEN<br>IS PROHIBITED. DRAWING SUBJECT TO<br>CHANGE WITHOUT NOTICE. |                                                            |        |      |           | S     | SIZE<br><b>A</b>   | DWG. NO. | SK16-10      |  | REV. |
|                                                                                                                                         |                                                            |        |      | S         | SCALE | 3:1                |          | SHEET 1 OF 1 |  |      |
|                                                                                                                                         |                                                            |        |      |           |       |                    |          |              |  |      |