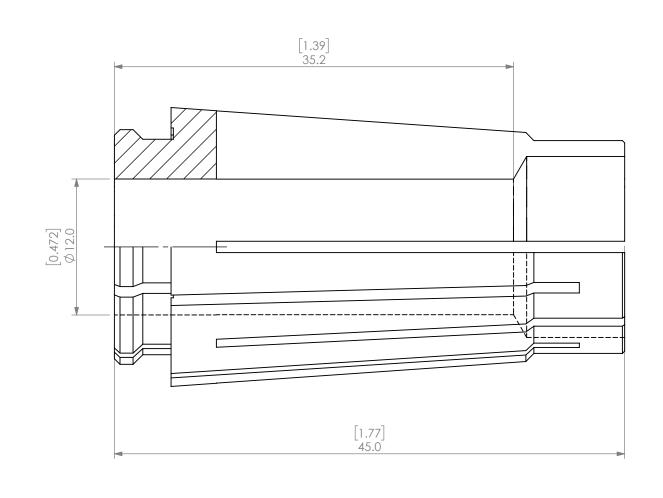

| PROPRIETARY AND CONFIDENTIAL              |                                                                                                                                       |        | NAME       | DATE   | SK16 COLLET 12.0mm |          |         |              |      |
|-------------------------------------------|---------------------------------------------------------------------------------------------------------------------------------------|--------|------------|--------|--------------------|----------|---------|--------------|------|
|                                           | DRAWN                                                                                                                                 | JA     | 10/13/2020 | LYNDEX |                    |          |         |              |      |
| DRAWING IS THE SOLE<br>LYNDEX NIKKEN. ANY | . ANY REPRODUCTION                                                                                                                    | NOTES: |            |        | NIKKEN             |          |         |              |      |
| WRITTEN PERMIS<br>IS PROHIBITED. I        | N PART OR AS A WHOLE WITHOUT THE<br>WRITTEN PERMISSION OF LYNDEX NIKKEN<br>S PROHIBITED. DRAWING SUBJECT TO<br>CHANGE WITHOUT NOTICE. |        |            |        | SIZE               | DWG. NO. | K16-12A |              | REV. |
|                                           |                                                                                                                                       |        |            |        |                    | E 3:1    |         | SHEET 1 OF 1 |      |
|                                           |                                                                                                                                       |        |            |        |                    |          |         |              |      |